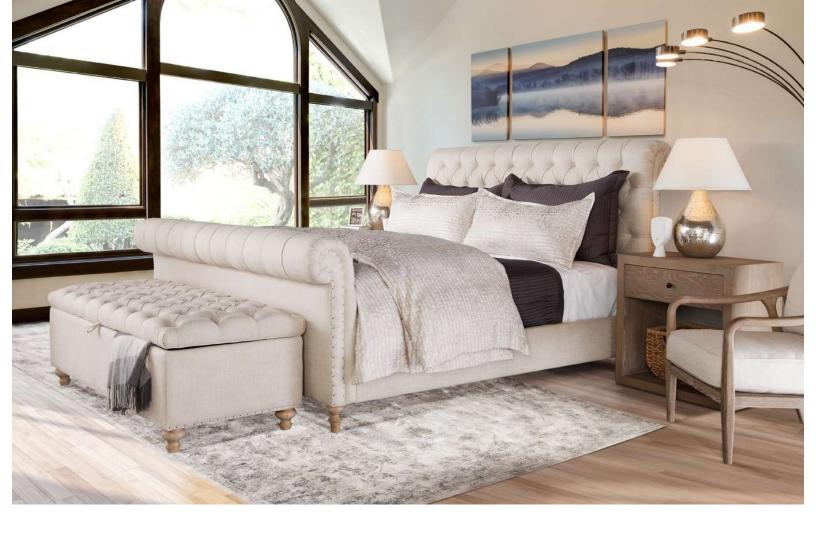

# Finn Queen Bed (King Shown)

| Brand:             | Spectra Home                       |
|--------------------|------------------------------------|
| Dimensions:        | Overall W-D-H: 64x90x70            |
| Standard Features: | Hardwood Frames / Hardwood Plywood |
| Standard Finish:   | Washed Oak/ Upholstery Tack Nails  |

## Finn King Bed

Classic Linen

Brand: Spectra Home

**Dimensions:** Overall W-D-H: 85x90x70

Standard Features: Hardwood /Hardwood Plywood Frames

Standard Finish: Washed Oak/ Upholstery Tack Nails