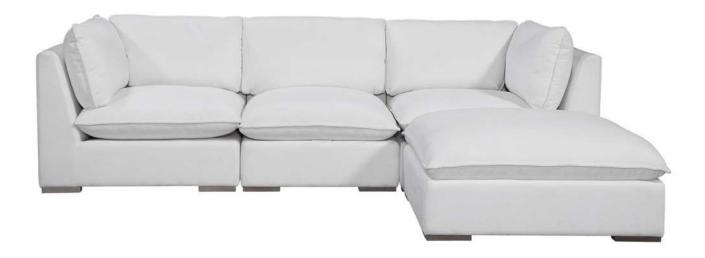

#### **Rollins Sectional**

Coverlet Sand (Performance Fabric)

| Brand:             | Spectra Home                                                                                                       |
|--------------------|--------------------------------------------------------------------------------------------------------------------|
| Dimensions:        | Overall W-D-H: 119x84x35<br>Inside Seating W-D-H: 101x71x20<br>Arm Height: 24                                      |
| Standard Features: | Back: Loose<br>Seat Cushion: Blend Down<br>Seat Construction: 8-Way Hand Tied<br>Hardwood /Hardwood Plywood Frames |
| Standard Finish:   | Espresso                                                                                                           |
| Also Available:    | N/A                                                                                                                |