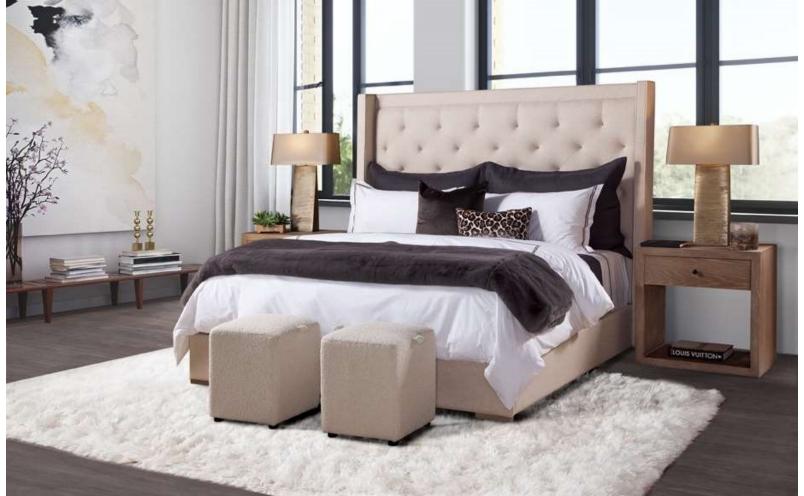

### Hepburn Queen Bed

Cayenne Granite (Performance Fabric)

| Brand:             | Spectra Home                      |
|--------------------|-----------------------------------|
| Dimensions:        | Overall W-D-H: 64x85x60           |
| Standard Features: | Hardwood /Hardwood Plywood Frames |
| Standard Finish:   | Natural Gray                      |
| Also Available:    | Kina Bed                          |