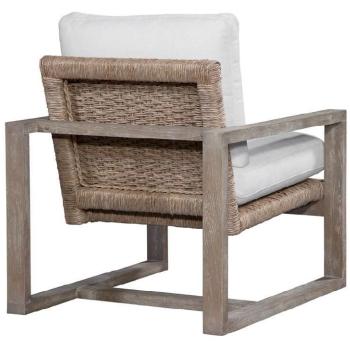

### Calvin Swivel Chair

Winfield Natural

| Brand:             | Spectra Home                                                                                                     |
|--------------------|------------------------------------------------------------------------------------------------------------------|
| Dimensions:        | Overall W-D-H: 32x37x38<br>Inside Seating W-D-H: 25x22x20<br>Arm Height: 23                                      |
| Standard Features: | Back: Loose<br>Seat Cushion: Blend Down<br>Seat Construction: Sinuous Wire<br>Hardwood / Hardwood Plywood Frames |
| Standard Finish:   | N/A                                                                                                              |
| Also Available:    | N/A                                                                                                              |