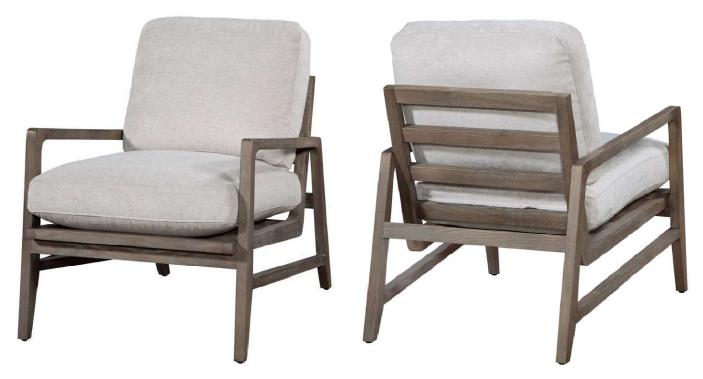

### Adrian Swivel Chair

Durbin Light Grey

| Brand:             | Spectra Home                                                                                                    |
|--------------------|-----------------------------------------------------------------------------------------------------------------|
| Dimensions:        | Overall W-D-H: 34x33x35<br>Inside Seating W-D-H: 24x27x19<br>Arm Height: 27                                     |
| Standard Features: | Back: Loose<br>Seat Cushion: Blend Down<br>Seat Construction: Sinuous Wire<br>Hardwood /Hardwood Plywood Frames |
| Standard Finish:   | N/A                                                                                                             |
| Also Available:    | N/A                                                                                                             |