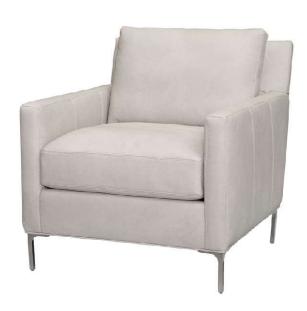

### Riverside Swivel Chair

Brompton Brown

| Brand:             | Spectra Home                                                                                                       |
|--------------------|--------------------------------------------------------------------------------------------------------------------|
| Dimensions:        | Overall W-D-H: 31x37x32<br>Inside Seating W-D-H: 24x21x19<br>Arm Height: 24                                        |
| Standard Features: | Back: Loose<br>Seat Cushion: Blend Down<br>Seat Construction: 8-Way Hand Tied<br>Hardwood /Hardwood Plywood Frames |
| Standard Finish:   | N/A                                                                                                                |
| Also Available:    | Sofa                                                                                                               |