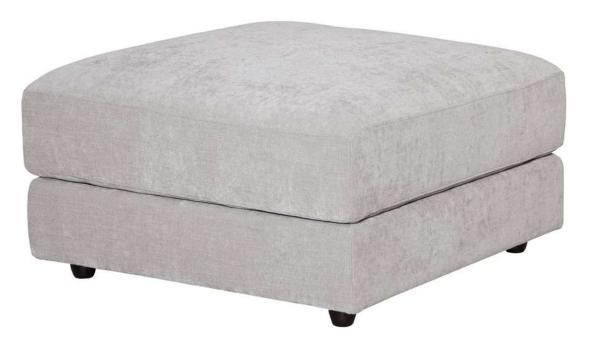

### Burbank Sectional (DOUBLE Chaise)

Chloe Ice (Performance Fabric)

Above Sectional consists of 2 Corner Chairs, 2 Armless Chairs, 2 Ottomans

| Brand:             | Spectra Home                                                                                                       |
|--------------------|--------------------------------------------------------------------------------------------------------------------|
| Dimensions:        | Overall W-D-H: 145x80x29<br>Inside Seating W-D-H: 132x73x19<br>Arm Height: 29                                      |
| Standard Features: | Back: Loose<br>Seat Cushion: Blend Down<br>Seat Construction: 8-Way Hand Tied<br>Hardwood/ Hardwood Plywood Frames |
| Standard Finish:   | Natural Gray                                                                                                       |

### Burbank Sectional (Square version)

Chloe Ice (Performance Fabric)

Above Sectional consists of 3 Corner Chairs, 2 Armless Chairs

| Brand:             | Spectra Home                                                                                                       |
|--------------------|--------------------------------------------------------------------------------------------------------------------|
| Dimensions:        | Overall W-D-H: 113x113x29 Inside Seating W-D-H: 99x99x19 Arm Height: 29                                            |
| Standard Features: | Back: Loose<br>Seat Cushion: Blend Down<br>Seat Construction: 8-Way Hand Tied<br>Hardwood/ Hardwood Plywood Frames |
| Standard Finish:   | Natural Gray                                                                                                       |

### Burbank Sectional (Chaise version)

Chloe Ice (Performance Fabric)

Above Sectional consists of 2 Corner Chairs, 1 Armless Chairs, 1 Ottoman

| Brand:             | Spectra Home                                                                                                       |
|--------------------|--------------------------------------------------------------------------------------------------------------------|
| Dimensions:        | Overall W-D-H: 113x80x29<br>Inside Seating W-D-H: 99x73x19<br>Arm Height: 29                                       |
| Standard Features: | Back: Loose<br>Seat Cushion: Blend Down<br>Seat Construction: 8-Way Hand Tied<br>Hardwood/ Hardwood Plywood Frames |
| Standard Finish:   | Natural Gray                                                                                                       |