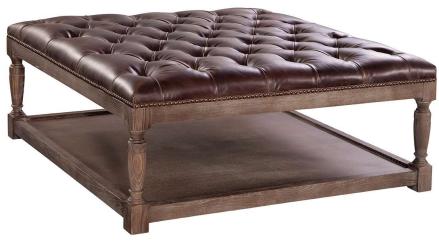

# Ridgeway Ottoman

Royalton Gray

| Brand:             | Spectra Home                                                   |
|--------------------|----------------------------------------------------------------|
| Dimensions:        | Overall W-D-H: 19x19x19                                        |
| Standard Features: | Seat Cushion: Poly Dacron<br>Hardwood /Hardwood Plywood Frames |
| Standard Finish:   | Black Nickel                                                   |
| Also Available:    | N/A                                                            |

# Ridgeway Ottoman

Classic Linen

| Brand:             | Spectra Home                                                   |
|--------------------|----------------------------------------------------------------|
| Dimensions:        | Overall W-D-H: 19x19x19                                        |
| Standard Features: | Seat Cushion: Poly Dacron<br>Hardwood /Hardwood Plywood Frames |
| Standard Finish:   | Copper Nails                                                   |
| Also Available:    | N/A                                                            |