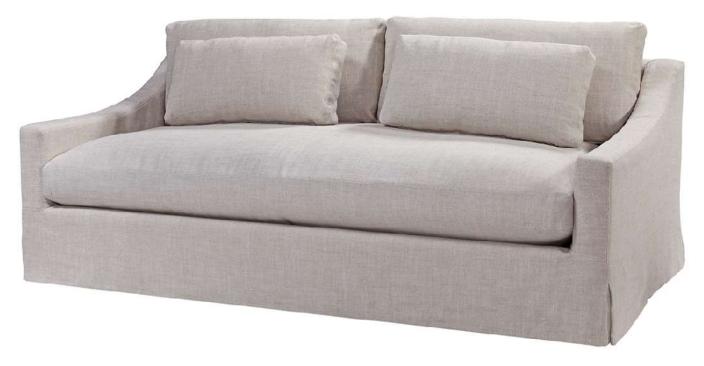

### Brianna Swivel Chair

Tidal Driftwood (Performance Fabric)

| Brand:             | Spectra Home                                                                                                       |
|--------------------|--------------------------------------------------------------------------------------------------------------------|
| Dimensions:        | Overall W-D-H: 40x38x33<br>Inside Seating W-D-H: 34X25X20<br>Arm Height: 25                                        |
| Standard Features: | Back: Loose<br>Seat Cushion: Blend Down<br>Seat Construction: 8-way Hand Tied<br>Hardwood /Hardwood Plywood Frames |
| Standard Finish:   | N/A                                                                                                                |
| Also Available:    | Sofa                                                                                                               |