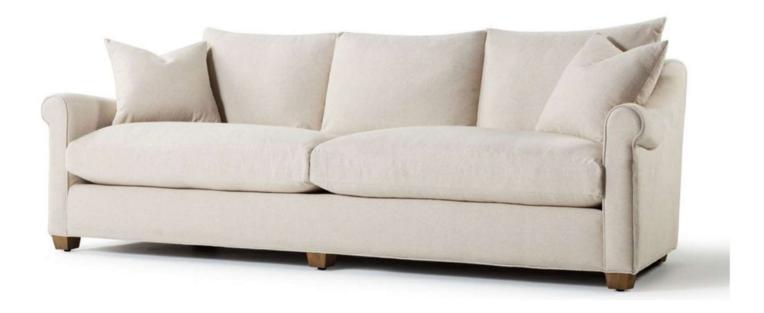

#### Brianna Sofa

Tidal Driftwood (Performance Fabric)

Dimensions:

Overall W-D-H: 85x38x33
Inside Seating W-D-H: 75x25x20
Arm Height: 25

Back: Loose
Seat Cushion: Blend Down
Seat Construction: 8-way Hand Tied
Hardwood /Hardwood Plywood Frames

Standard Finish:

N/A

Also Available: Swivel Chair