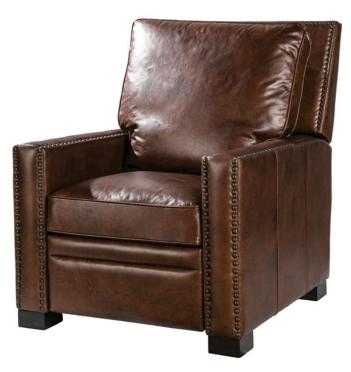

#### **Dixon Recliner**

Iceberg Cognac

Brand: Spectra Home

Overall W-D-H: 30x35x37

**Dimensions:** Inside Seating W-D-H: 23x22x19

Arm Height: 25

Back: Tight

Standard Features: Seat Cushion: Blend Down

Seat Construction: Sinuous Wire

Hardwood / Hardwood Plywood Frames

Standard Finish: Espresso