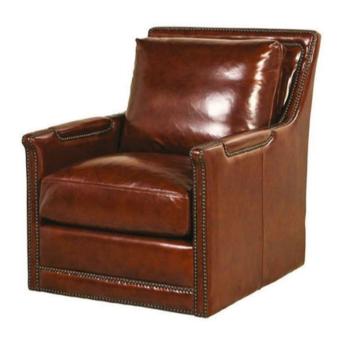

### Adrian Swivel Chair

Durbin Light Grey

| Brand:             | Spectra Home                                                                                                    |
|--------------------|-----------------------------------------------------------------------------------------------------------------|
| Dimensions:        | Overall W-D-H: 34x33x35<br>Inside Seating W-D-H: 24x27x19<br>Arm Height: 27                                     |
| Standard Features: | Back: Loose<br>Seat Cushion: Blend Down<br>Seat Construction: Sinuous Wire<br>Hardwood /Hardwood Plywood Frames |
| Standard Finish:   | N/A                                                                                                             |
| Also Available:    | N/A                                                                                                             |