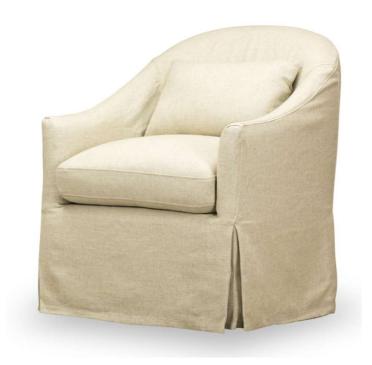

### Keith Slipcovered Swivel Chair

Milar Natural

| Brand:             | Spectra Home                                                                                           |
|--------------------|--------------------------------------------------------------------------------------------------------|
| Dimensions:        | Overall W-D-H: 32x32x32<br>Inside Seating W-D-H: 24x20x19<br>Arm Height: 25                            |
| Standard Features: | Back: Tight Seat Cushion: Blend Down Seat Construction: Sinuous Wire Hardwood /Hardwood Plywood Frames |
| Standard Finish:   | N/A                                                                                                    |
|                    |                                                                                                        |

Swivel Glider