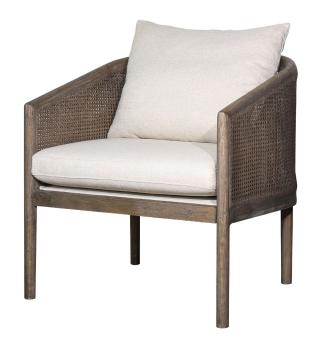

#### Amelia Chair

Windfield Natural

Dimensions:

Overall W-D-H: 33x34x42
Inside Seating W-D-H: 26x20x20
Arm Height: 25

Back: Loose
Seat Cushion: Blend Down
Seat Construction: Webbing
Hardwood /Hardwood Plywood Frames

Standard Finish:

Tawny/Upholstery Tack Nails

Also Available:

N/A