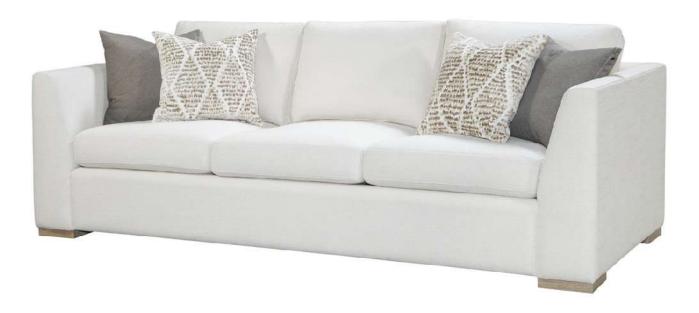

### Chestwick Sofa

Emma Natural (Performance Fabric)

| Brand:             | Spectra                                                                                                           |
|--------------------|-------------------------------------------------------------------------------------------------------------------|
| Dimensions:        | Overall W-D-H: 87x35x32<br>Inside Seating W-D-H: 76x24x21<br>Arm Height: 32                                       |
| Standard Features: | Back: Tight<br>Seat Cushion: Blendown<br>Seat Construction: 8-Way Hand Tied<br>Hardwood / Hardwood Plywood Frames |
| Standard Finish:   | Espresso                                                                                                          |
| Also Available:    | N/A                                                                                                               |