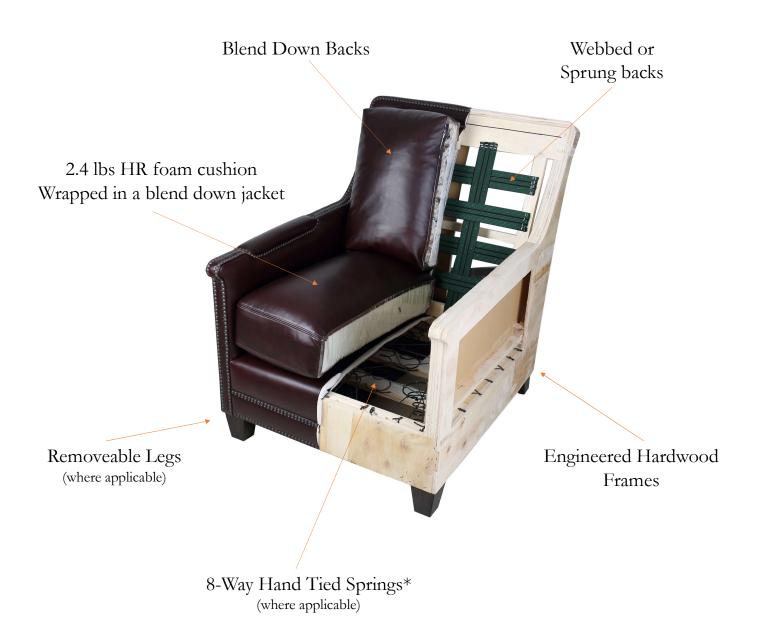

# **Our Construction Story**

\* Due to frames that cannot accept an 8-way hand tied spring, we will use a no sag spring.

This will be noted in the price list and catalog page.