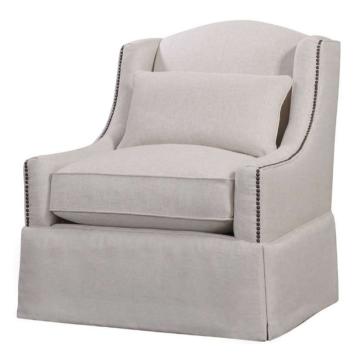

### Brianna Swivel Chair

Tidal Driftwood (Performance Fabric)

| Brand:             | Spectra Home                                                                                                       |
|--------------------|--------------------------------------------------------------------------------------------------------------------|
| Dimensions:        | Overall W-D-H: 40x38x33<br>Inside Seating W-D-H: 34X25X20<br>Arm Height: 25                                        |
| Standard Features: | Back: Loose<br>Seat Cushion: Blend Down<br>Seat Construction: 8-way Hand Tied<br>Hardwood /Hardwood Plywood Frames |
| Standard Finish:   | N/A                                                                                                                |
| Also Available:    | Sofa                                                                                                               |