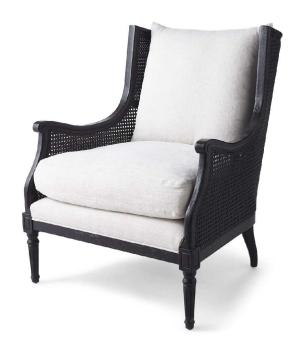

### **Bakersfield Chair**

Bergamo Vanilla (Performance Fabric)

| Brand:             | Spectra Home                                                                                              |
|--------------------|-----------------------------------------------------------------------------------------------------------|
| Dimensions:        | Overall W-D-H: 28x33x37<br>Inside Seating W-D-H:24x22x18<br>Arm Height 23                                 |
| Standard Features: | Back: Loose<br>Seat Cushion: Blend Down<br>Seat Construction: Webbed<br>Hardwood /Hardwood Plywood Frames |
| Standard Finish:   | Black                                                                                                     |
| Also Available:    | N/A                                                                                                       |

#### **Bakersfield Chair**

Bergamo Vanilla (Performance Fabric)

Dimensions:

Overall W-D-H: 28x33x37
Inside Seating W-D-H:24x22x18
Arm Height 23

Back: Loose
Seat Cushion: Blend Down
Seat Construction: Webbed
Hardwood /Hardwood Plywood Frames

Standard Finish:

Natural Gray

Also Available:

N/A