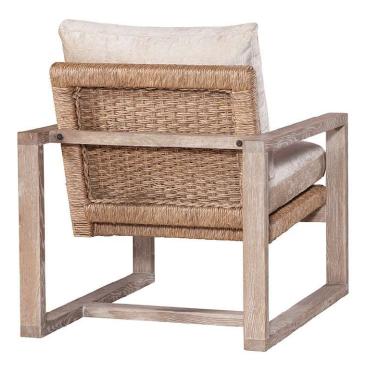

### Calvin Swivel Chair

Winfield Natural

| Brand:             | Spectra Home                                                                                                     |
|--------------------|------------------------------------------------------------------------------------------------------------------|
| Dimensions:        | Overall W-D-H: 32x37x38<br>Inside Seating W-D-H: 25x22x20<br>Arm Height: 23                                      |
| Standard Features: | Back: Loose<br>Seat Cushion: Blend Down<br>Seat Construction: Sinuous Wire<br>Hardwood / Hardwood Plywood Frames |
| Standard Finish:   | N/A                                                                                                              |
| Also Available:    | N/A                                                                                                              |