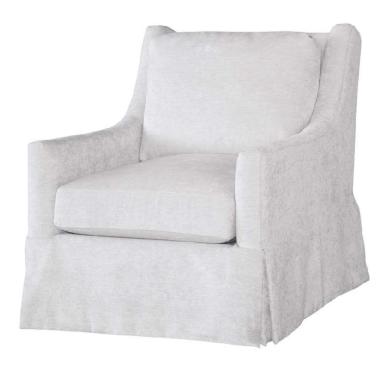

## Curry Slipcovered Swivel Chair

Indy Dove (Performance Fabric)

Dimensions:

Overall W-D-H: 32x38x36
Inside Seating W-D-H: 23x23x20
Arm Height: 25

Back: Loose
Seat Cushion: Blend Down
Seat Construction: 8-Way Hand Tied
Hardwood/ Hardwood Plywood Frames

N/A

Also Available:
Sofa

DELANEY SOFA