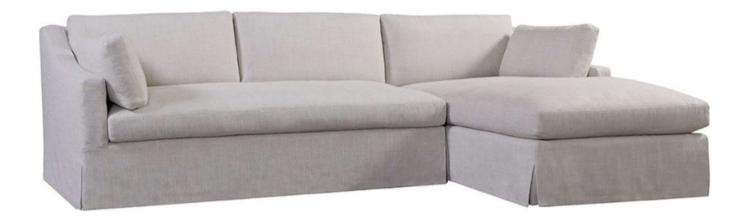

#### **Rollins Sectional**

Coverlet Sand (Performance Fabric)

| Brand:             | Spectra Home                                                                                                       |
|--------------------|--------------------------------------------------------------------------------------------------------------------|
| Dimensions:        | Overall W-D-H: 119x84x35<br>Inside Seating W-D-H: 101x71x20<br>Arm Height: 24                                      |
| Standard Features: | Back: Loose<br>Seat Cushion: Blend Down<br>Seat Construction: 8-Way Hand Tied<br>Hardwood /Hardwood Plywood Frames |
| Standard Finish:   | Espresso                                                                                                           |
| Also Available:    | N/A                                                                                                                |