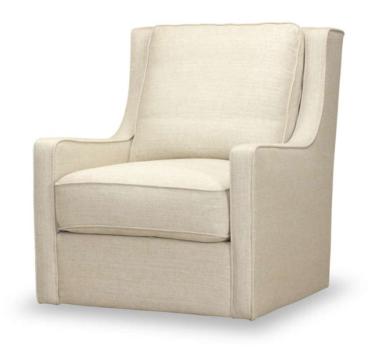

### Adrian Swivel Chair

Durbin Light Grey

| Brand:             | Spectra Home                                                                                                    |
|--------------------|-----------------------------------------------------------------------------------------------------------------|
| Dimensions:        | Overall W-D-H: 34x33x35<br>Inside Seating W-D-H: 24x27x19<br>Arm Height: 27                                     |
| Standard Features: | Back: Loose<br>Seat Cushion: Blend Down<br>Seat Construction: Sinuous Wire<br>Hardwood /Hardwood Plywood Frames |
| Standard Finish:   | N/A                                                                                                             |
| Also Available:    | N/A                                                                                                             |