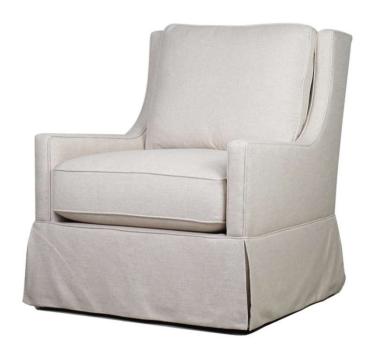

# Becky Slipcovered Swivel Chair

Tribecca Natural

| Brand:             | Spectra Home                                                                                                    |
|--------------------|-----------------------------------------------------------------------------------------------------------------|
| Dimensions:        | Overall W-D-H: 27x31x32<br>Inside Seating W-D-H: 20x16x18<br>Arm Height: 22                                     |
| Standard Features: | Back: Loose<br>Seat Cushion: Blend Down<br>Seat Construction: Sinuous Wire<br>Hardwood /Hardwood Plywood Frames |
| Standard Finish:   | N/A                                                                                                             |
| Also Available:    | Swivel Glider                                                                                                   |