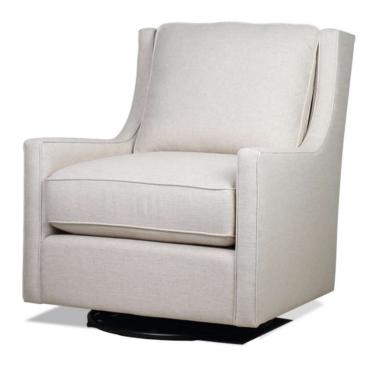

### Adrian Swivel Chair

Durbin Light Grey

| Brand:             | Spectra Home                                                                                                    |
|--------------------|-----------------------------------------------------------------------------------------------------------------|
| Dimensions:        | Overall W-D-H: 34x33x35<br>Inside Seating W-D-H: 24x27x19<br>Arm Height: 27                                     |
| Standard Features: | Back: Loose<br>Seat Cushion: Blend Down<br>Seat Construction: Sinuous Wire<br>Hardwood /Hardwood Plywood Frames |
| Standard Finish:   | N/A                                                                                                             |
| Also Available:    | N/A                                                                                                             |