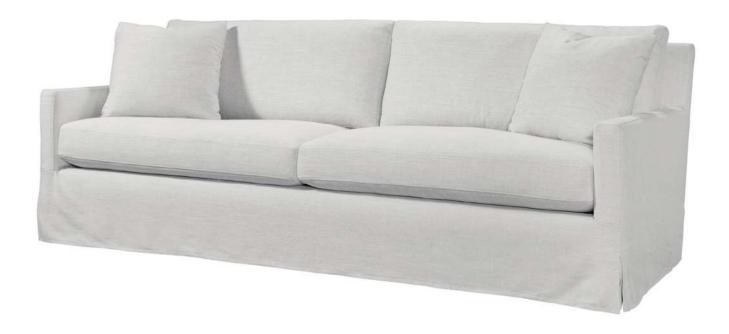

### Curry Slipcovered Sofa

Indy Dove (Performance Fabric)

Dimensions:

Overall W-D-H: 84x38x36
Inside Seating W-D-H: 76x23x20
Arm Height: 25

Back: Loose
Seat Cushion: Blend Down
Seat Construction: 8-Way Hand Tied
Hardwood / Hardwood Plywood Frames

N/A

Also Available:
Swivel Chair