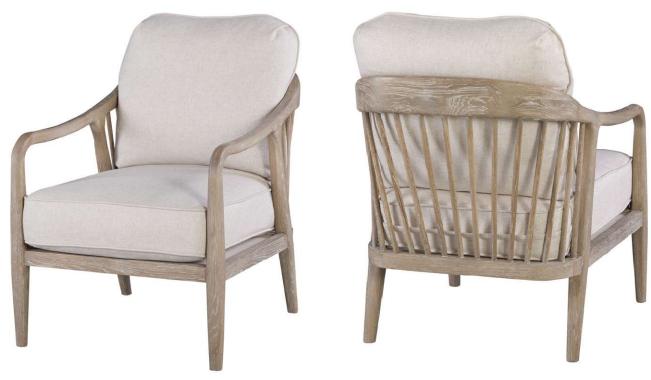

### Adrian Swivel Chair

Durbin Light Grey

| Brand:             | Spectra Home                                                                                                    |
|--------------------|-----------------------------------------------------------------------------------------------------------------|
| Dimensions:        | Overall W-D-H: 34x33x35<br>Inside Seating W-D-H: 24x27x19<br>Arm Height: 27                                     |
| Standard Features: | Back: Loose<br>Seat Cushion: Blend Down<br>Seat Construction: Sinuous Wire<br>Hardwood /Hardwood Plywood Frames |
| Standard Finish:   | N/A                                                                                                             |
| Also Available:    | N/A                                                                                                             |

### Calvin Swivel Chair

Winfield Natural

| Brand:             | Spectra Home                                                                                                     |
|--------------------|------------------------------------------------------------------------------------------------------------------|
| Dimensions:        | Overall W-D-H: 32x37x38<br>Inside Seating W-D-H: 25x22x20<br>Arm Height: 23                                      |
| Standard Features: | Back: Loose<br>Seat Cushion: Blend Down<br>Seat Construction: Sinuous Wire<br>Hardwood / Hardwood Plywood Frames |
| Standard Finish:   | N/A                                                                                                              |
| Also Available:    | N/A                                                                                                              |