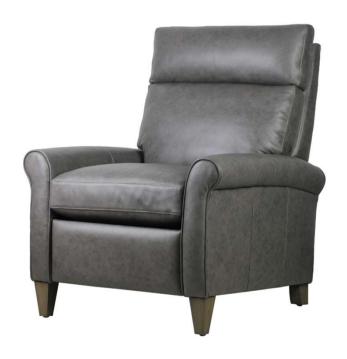

#### **Dixon Recliner**

Iceberg Cognac

Brand: Spectra Home

Overall W-D-H: 30x35x37

**Dimensions:** Inside Seating W-D-H: 23x22x19

Arm Height: 25

Back: Tight

Standard Features: Seat Cushion: Blend Down

Seat Construction: Sinuous Wire

Hardwood / Hardwood Plywood Frames

Standard Finish: Espresso