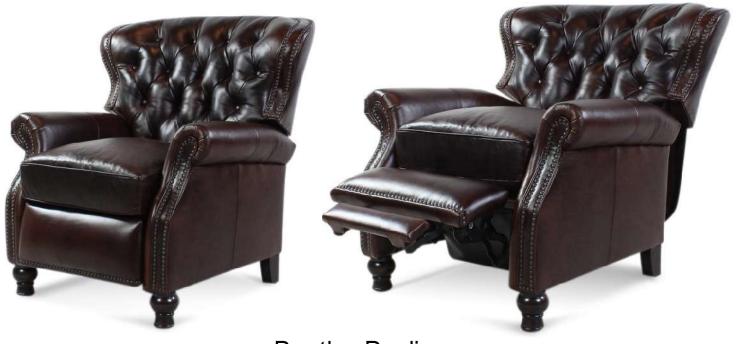

# **Bentley Recliner**

Shalimar Saddle

| Brand:             | Spectra Home                                                                                            |
|--------------------|---------------------------------------------------------------------------------------------------------|
| Dimensions:        | Overall W-D-H: 35x40.5x40 Inside Seating W-D-H: 20x23x21                                                |
| Difficusions:      | Arm Height: 25.5                                                                                        |
| Standard Features: | Back: Tufted Seat Cushion: Blend Down Seat Construction: Sinuous Wire Hardwood /Hardwood Plywood Frames |
| Standard Finish:   | Old World Mahogany/Antique Brass Nails                                                                  |

### **Bentley Recliner**

Shalimar Cocoa

Brand:

| Dimensions:        | Overall W-D-H: 35x40.5x40<br>Inside Seating W-D-H: 2023x21<br>Arm Height: 25.5                          |
|--------------------|---------------------------------------------------------------------------------------------------------|
| Standard Features: | Back: Tufted Seat Cushion: Blend Down Seat Construction: Sinuous Wire Hardwood /Hardwood Plywood Frames |

Spectra Home

Standard Finish: Old World Mahogany/Antique Brass Nails