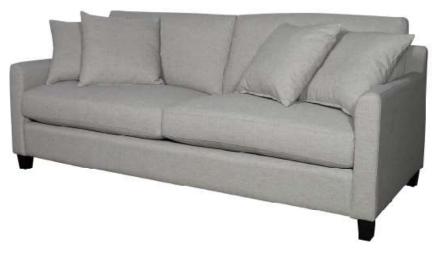

### Curry Slipcovered Sofa

Indy Dove (Performance Fabric)

Dimensions:

Overall W-D-H: 84x38x36
Inside Seating W-D-H: 76x23x20
Arm Height: 25

Back: Loose
Seat Cushion: Blend Down
Seat Construction: 8-Way Hand Tied
Hardwood / Hardwood Plywood Frames

N/A

Also Available:
Swivel Chair