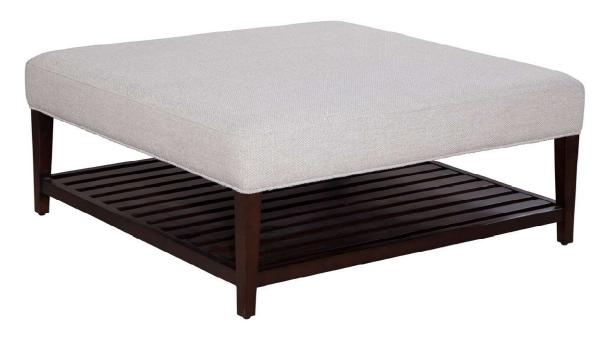

### James Square Cocktail Table

Venetian Linen (Performance Fabric)

| Brand:             | Spectra Home                      |
|--------------------|-----------------------------------|
| Dimensions:        | Overall W-D-H: 43x43x18           |
| Standard Features: | Hardwood /Hardwood Plywood Frames |
| Standard Finish:   | Espresso                          |