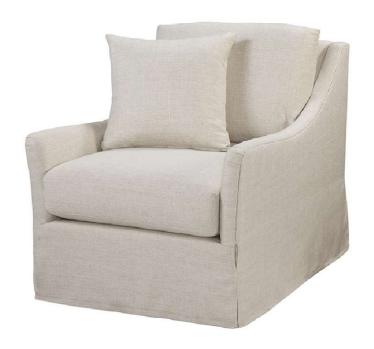

### Brianna Swivel Chair

Tidal Driftwood (Performance Fabric)

| Brand:             | Spectra Home                                                                                                       |
|--------------------|--------------------------------------------------------------------------------------------------------------------|
| Dimensions:        | Overall W-D-H: 40x38x33<br>Inside Seating W-D-H: 34X25X20<br>Arm Height: 25                                        |
| Standard Features: | Back: Loose<br>Seat Cushion: Blend Down<br>Seat Construction: 8-way Hand Tied<br>Hardwood /Hardwood Plywood Frames |
| Standard Finish:   | N/A                                                                                                                |
| Also Available:    | Sofa                                                                                                               |