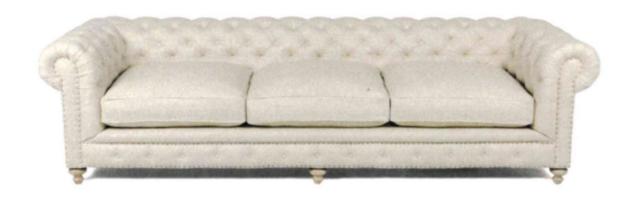

# Bryce Sofa

Highline Travertine

| Brand:             | Spectra Home                                                                                                       |
|--------------------|--------------------------------------------------------------------------------------------------------------------|
| Dimensions:        | Overall W-D-H: 89x39x37<br>Inside Seating W-D-H: 80x25x21<br>Arm Height: 23                                        |
| Standard Features: | Back: Loose<br>Seat Cushion: Blend Down<br>Seat Construction: 8-Way Hand Tied<br>Hardwood /Hardwood Plywood Frames |
| Standard Finish:   | Tea/Antique Brass Nails                                                                                            |
| Also Available:    | Chair                                                                                                              |

# Bryce Chair

Highline Travertine

| Brand:             | Spectra Home                                                                                                       |
|--------------------|--------------------------------------------------------------------------------------------------------------------|
| Dimensions:        | Overall W-D-H: 35x39x37<br>Inside Seating W-D-H: 26x25x21<br>Arm Height: 23                                        |
| Standard Features: | Back: Loose<br>Seat Cushion: Blend Down<br>Seat Construction: 8-Way Hand Tied<br>Hardwood /Hardwood Plywood Frames |
| Standard Finish:   | Tea/Antique Brass Nails                                                                                            |
| Also Available:    | Sofa                                                                                                               |