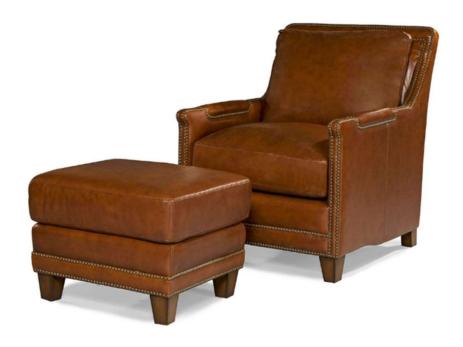

## Prescott Chair & Ottoman

Brooklyn Saddle

| Brand:             | Spectra Home                                                                                                                 |
|--------------------|------------------------------------------------------------------------------------------------------------------------------|
| Dimensions:        | Overall W-D-H: 31x39x38 Inside Seating W-D-H: 24x21x20 Arm Height: 25 Ottoman: 26x20x17                                      |
| Standard Features: | Back: Attached Pillow<br>Seat Cushion: Blend Down<br>Seat Construction: 8-Way Hand Tied<br>Hardwood /Hardwood Plywood Frames |
| Standard Finish:   | Madera/Antique Brass Nails                                                                                                   |
| Also Available:    | Sofa, Swivel Chair                                                                                                           |