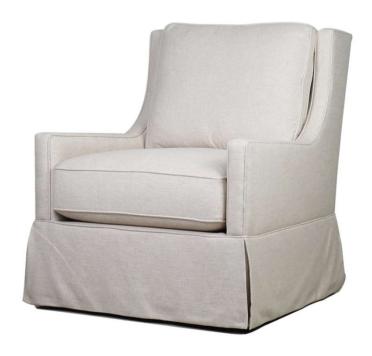

### Kelly Swivel Glider

Windfield Natural

| Brand:             | Spectra Home                                                                                                    |
|--------------------|-----------------------------------------------------------------------------------------------------------------|
| Dimensions:        | Overall W-D-H: 32x37x38<br>Inside Seating W-D-H: 25x22x18<br>Arm Height: 23                                     |
| Standard Features: | Back: Loose<br>Seat Cushion: Blend Down<br>Seat Construction: Sinuous Wire<br>Hardwood /Hardwood Plywood Frames |
| Standard Finish:   | N/A                                                                                                             |
|                    |                                                                                                                 |

Swivel Chair