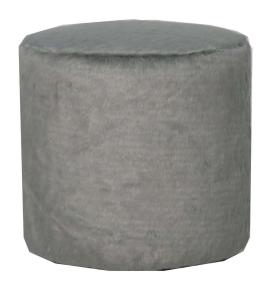

# Ridgeway Ottoman

Classic Linen

| Brand:             | Spectra Home                                                   |
|--------------------|----------------------------------------------------------------|
| Dimensions:        | Overall W-D-H: 19x19x19                                        |
| Standard Features: | Seat Cushion: Poly Dacron<br>Hardwood /Hardwood Plywood Frames |
| Standard Finish:   | Copper Nails                                                   |
| Also Available:    | N/A                                                            |