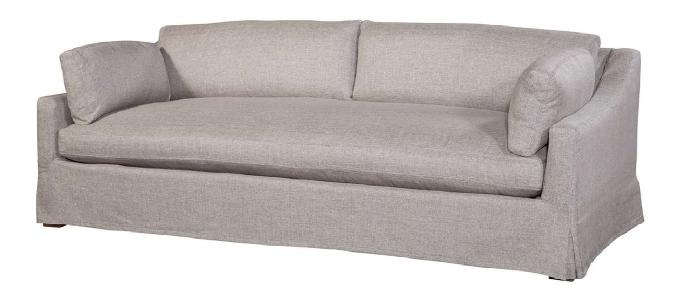

#### Brianna Sofa

Tidal Driftwood (Performance Fabric)

Dimensions:

Overall W-D-H: 85x38x33
Inside Seating W-D-H: 75x25x20
Arm Height: 25

Back: Loose
Seat Cushion: Blend Down
Seat Construction: 8-way Hand Tied
Hardwood /Hardwood Plywood Frames

Standard Finish:

N/A

Also Available: Swivel Chair