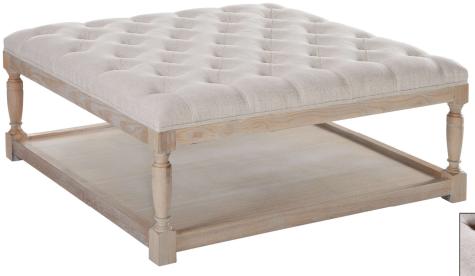

### Anaheim Cocktail Ottoman

Data Cream (Performance Fabric)

| Brand:             | Spectra Home            |
|--------------------|-------------------------|
| Dimensions:        | Overall W-D-H: 54x30x19 |
| Standard Features: | Metal Type: Aluminum    |
| Standard Finish:   | Metal Finish: Gunmetal  |

### Anaheim Cocktail Ottoman

Nobuk Charcoal

| Brand:             | Spectra Home            |
|--------------------|-------------------------|
| Dimensions:        | Overall W-D-H: 54x30x19 |
| Standard Features: | Metal Type: Aluminum    |
| Standard Finish:   | Metal Finish: Gunmetal  |