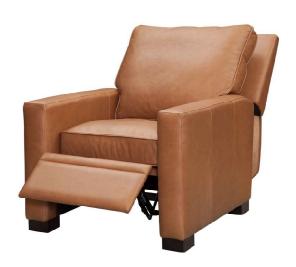

#### **Dixon Recliner**

Iceberg Cognac

Brand: Spectra Home

Overall W-D-H: 30x35x37

**Dimensions:** Inside Seating W-D-H: 23x22x19

Arm Height: 25

Back: Tight

Standard Features: Seat Cushion: Blend Down

Seat Construction: Sinuous Wire

Hardwood / Hardwood Plywood Frames

Standard Finish: Espresso