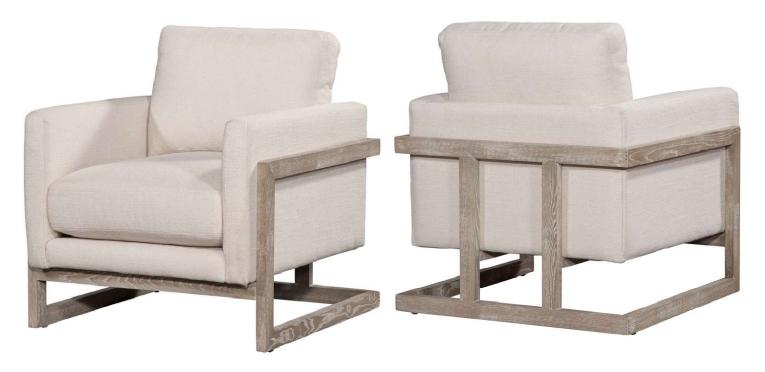

### Adrian Swivel Chair

Durbin Light Grey

| Brand:             | Spectra Home                                                                                                    |
|--------------------|-----------------------------------------------------------------------------------------------------------------|
| Dimensions:        | Overall W-D-H: 34x33x35<br>Inside Seating W-D-H: 24x27x19<br>Arm Height: 27                                     |
| Standard Features: | Back: Loose<br>Seat Cushion: Blend Down<br>Seat Construction: Sinuous Wire<br>Hardwood /Hardwood Plywood Frames |
| Standard Finish:   | N/A                                                                                                             |
| Also Available:    | N/A                                                                                                             |