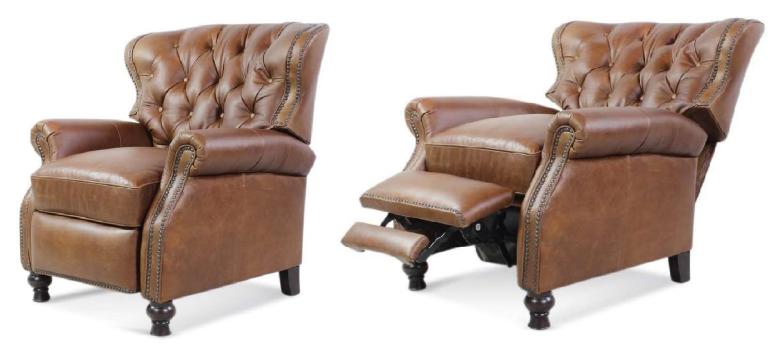

#### **Dixon Recliner**

Iceberg Cognac

Brand: Spectra Home

Overall W-D-H: 30x35x37

**Dimensions:** Inside Seating W-D-H: 23x22x19

Arm Height: 25

Back: Tight

Standard Features: Seat Cushion: Blend Down

Seat Construction: Sinuous Wire

Hardwood / Hardwood Plywood Frames

Standard Finish: Espresso