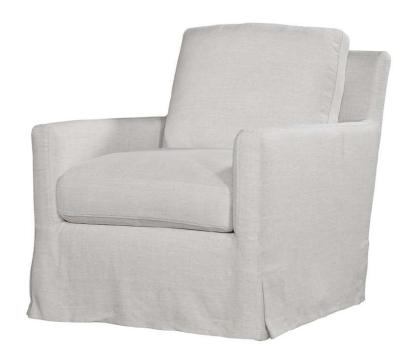

## Myles Slipcovered Swivel

Windfield Natural

| Brand:             | Spectra Home                                                                                                    |
|--------------------|-----------------------------------------------------------------------------------------------------------------|
| Dimensions:        | Overall W-D-H: 32x37x38<br>Inside Seating W-D-H: 25x21x20<br>Arm Height: 23                                     |
| Standard Features: | Back: Loose<br>Seat Cushion: Blend Down<br>Seat Construction: Sinuous Wire<br>Hardwood /Hardwood Plywood Frames |
| Standard Finish:   | N/A                                                                                                             |
|                    |                                                                                                                 |

## Myles Slipcovered Swivel Glider

Windfield Natural

| Brand:             | Spectra Home                                                                                                    |
|--------------------|-----------------------------------------------------------------------------------------------------------------|
| Dimensions:        | Overall W-D-H: 32x37x38 Inside Seating W-D-H: 25x21x20 Arm Height: 23                                           |
| Standard Features: | Back: Loose<br>Seat Cushion: Blend Down<br>Seat Construction: Sinuous Wire<br>Hardwood /Hardwood Plywood Frames |
| Standard Finish:   | N/A                                                                                                             |