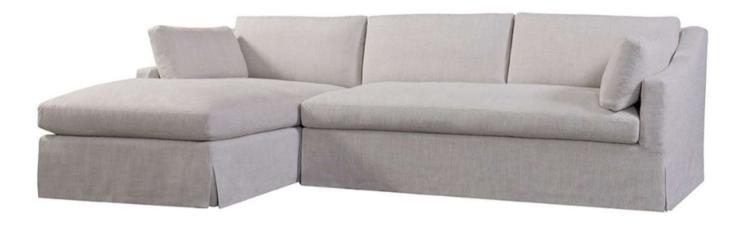

#### **Rollins Sectional**

Coverlet Sand (Performance Fabric)

| Brand:             | Spectra Home                                                                                                       |
|--------------------|--------------------------------------------------------------------------------------------------------------------|
| Dimensions:        | Overall W-D-H: 119x84x35<br>Inside Seating W-D-H: 101x71x20<br>Arm Height: 24                                      |
| Standard Features: | Back: Loose<br>Seat Cushion: Blend Down<br>Seat Construction: 8-Way Hand Tied<br>Hardwood /Hardwood Plywood Frames |
| Standard Finish:   | Espresso                                                                                                           |
| Also Available:    | N/A                                                                                                                |