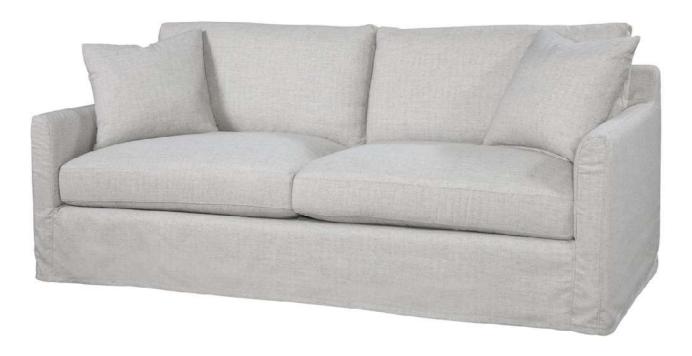

### Curry Slipcovered Sofa

Indy Dove (Performance Fabric)

Dimensions:

Overall W-D-H: 84x38x36
Inside Seating W-D-H: 76x23x20
Arm Height: 25

Back: Loose
Seat Cushion: Blend Down
Seat Construction: 8-Way Hand Tied
Hardwood / Hardwood Plywood Frames

N/A

Also Available:
Swivel Chair