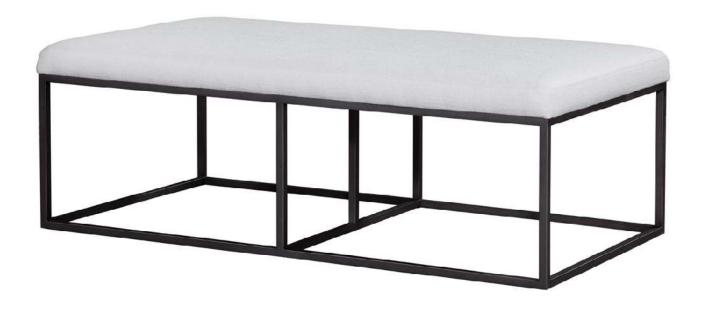

### Anaheim Cocktail Ottoman

Data Cream (Performance Fabric)

| Brand:             | Spectra Home            |
|--------------------|-------------------------|
| Dimensions:        | Overall W-D-H: 54x30x19 |
| Standard Features: | Metal Type: Aluminum    |
| Standard Finish:   | Metal Finish: Gunmetal  |

### Anaheim Cocktail Ottoman

Nobuk Charcoal

| Brand:             | Spectra Home            |
|--------------------|-------------------------|
| Dimensions:        | Overall W-D-H: 54x30x19 |
| Standard Features: | Metal Type: Aluminum    |
| Standard Finish:   | Metal Finish: Gunmetal  |