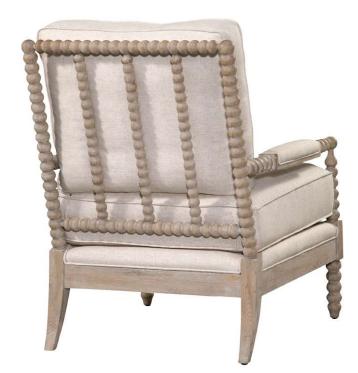

#### Kent Swivel Chair

Linen Flax

| Brand:             | Spectra Home                                                                                                    |
|--------------------|-----------------------------------------------------------------------------------------------------------------|
| Dimensions:        | Overall W-D-H: 36x37x48 Inside Seating W-D-H: 23x22x20 Arm Height: 26                                           |
| Standard Features: | Back: Tight<br>Seat Cushion: Blend Down<br>Seat Construction: Sinuous Wire<br>Hardwood /Hardwood Plywood Frames |
| Standard Finish:   | N/A                                                                                                             |
| Also Available:    | N/A                                                                                                             |