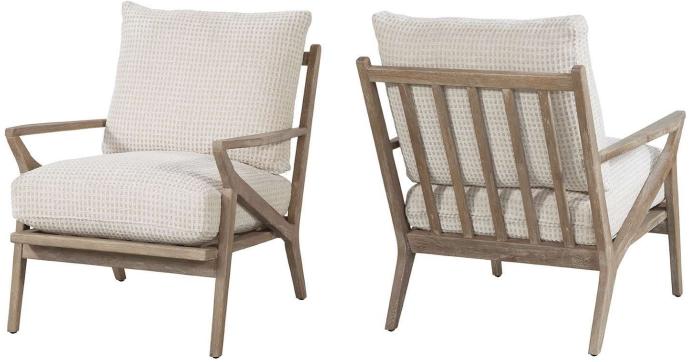

### Marche Chair

Nancy Linen

| Brand:             | Spectra Home                                                                                                     |
|--------------------|------------------------------------------------------------------------------------------------------------------|
| Dimensions:        | Overall W-D-H: 29x34x39<br>Inside Seating W-D-H: 23x18x21<br>Arm Height: 24                                      |
| Standard Features: | Back: Loose<br>Seat Cushion: Innerspring<br>Seat Construction: Sinuous Wire<br>Hardwood /Hardwood Plywood Frames |
| Standard Finish:   | Espresso                                                                                                         |
| Also Available:    | N/A                                                                                                              |