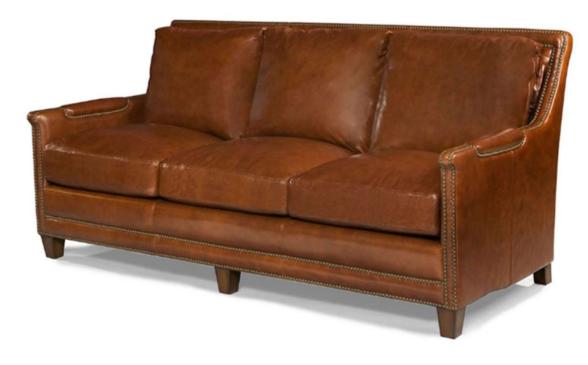

#### Prescott Sofa

Brooklyn Saddle

Brand: Spectra Home

Dimensions:

**Standard Features:** 

Overall W-D-H: 78x39x38

Inside Seating W-D-H: 73x21x20

Arm Height: 25

Back: Attached Pillow

Seat Cushion: Blend Down

Seat Construction: 8-Way Hand Tied Hardwood /Hardwood Plywood Frames

\_\_\_\_\_\_

Standard Finish: Madera/Antique Brass Nails

Also Available: Chair, Ottoman, Swivel Chair