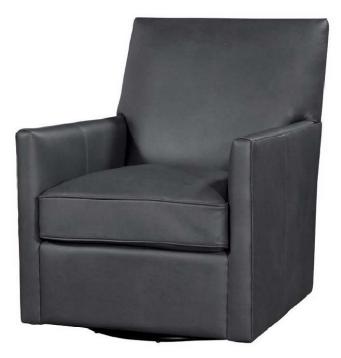

#### **Dexter Swivel Chair**

Cortina Black

Dimensions:

Overall W-D-H: 30x35x37
Inside Seating W-D-H: 23x22x19
Arm Height: 25

Back: Tight
Seat Cushion: Blend Down
Seat Construction: Sinuous Wire
Hardwood / Hardwood Plywood Frames

Standard Finish:

Brushed Silver Nails

Also Available:

N/A