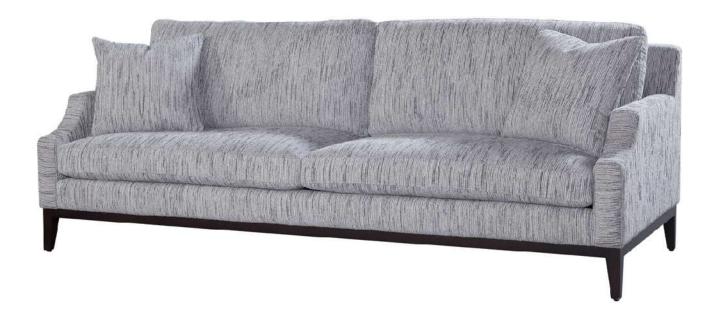

#### Brianna Sofa

Tidal Driftwood (Performance Fabric)

Dimensions:

Overall W-D-H: 85x38x33
Inside Seating W-D-H: 75x25x20
Arm Height: 25

Back: Loose
Seat Cushion: Blend Down
Seat Construction: 8-way Hand Tied
Hardwood /Hardwood Plywood Frames

Standard Finish:

N/A

Also Available: Swivel Chair