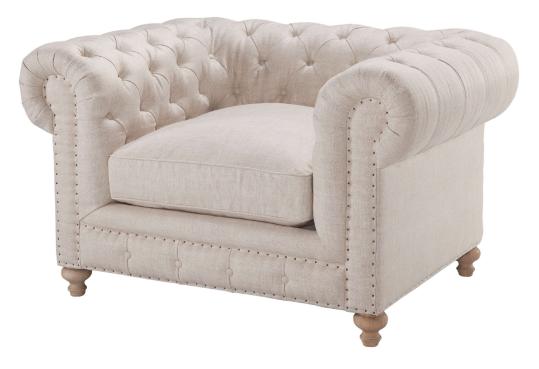

## Finn Chair

Classic Linen

| Brand:             | Spectra Home                                                                                                              |
|--------------------|---------------------------------------------------------------------------------------------------------------------------|
| Dimensions:        | Overall W-D-H: 54x41x32<br>Inside Seating W-D-H: 27x27x20<br>Arm Height: 31                                               |
| Standard Features: | Back: Tight Tufted<br>Seat Cushion: Blend Down<br>Seat Construction: 8-Way Hand Tied<br>Hardwood /Hardwood Plywood Frames |
| Standard Finish:   | Washed Oak/ Upholstery Tack Nails                                                                                         |
|                    |                                                                                                                           |