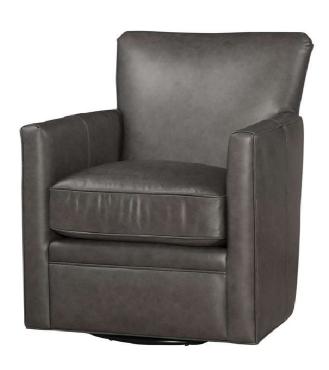

### Adrian Swivel Chair

Durbin Light Grey

| Brand:             | Spectra Home                                                                                                    |
|--------------------|-----------------------------------------------------------------------------------------------------------------|
| Dimensions:        | Overall W-D-H: 34x33x35<br>Inside Seating W-D-H: 24x27x19<br>Arm Height: 27                                     |
| Standard Features: | Back: Loose<br>Seat Cushion: Blend Down<br>Seat Construction: Sinuous Wire<br>Hardwood /Hardwood Plywood Frames |
| Standard Finish:   | N/A                                                                                                             |
| Also Available:    | N/A                                                                                                             |