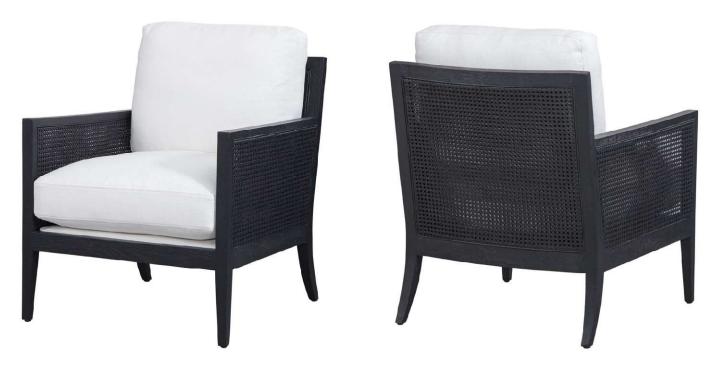

|
|--------------------|--------------------------------------------------------------------------------------------------------------------|
| Dimensions:        | Overall W-D-H: 33x60x38<br>Inside Seating W-D-H: 26x44x19<br>Arm Height: 24                                        |
| Standard Features: | Back: Loose<br>Seat Cushion: Blend Down<br>Seat Construction: 8-Way Hand Tied<br>Hardwood /Hardwood Plywood Frames |
| Standard Finish:   | Tea/Old Gold Nails                                                                                                 |
| Also Available:    | N/A                                                                                                                |





### **Bakersfield Chair**

Bergamo Vanilla (Performance Fabric)

| Brand:             | Spectra Home                                                                                              |
|--------------------|-----------------------------------------------------------------------------------------------------------|
| Dimensions:        | Overall W-D-H: 28x33x37<br>Inside Seating W-D-H:24x22x18<br>Arm Height 23                                 |
| Standard Features: | Back: Loose<br>Seat Cushion: Blend Down<br>Seat Construction: Webbed<br>Hardwood /Hardwood Plywood Frames |
| Standard Finish:   | Black                                                                                                     |
| Also Available:    | N/A