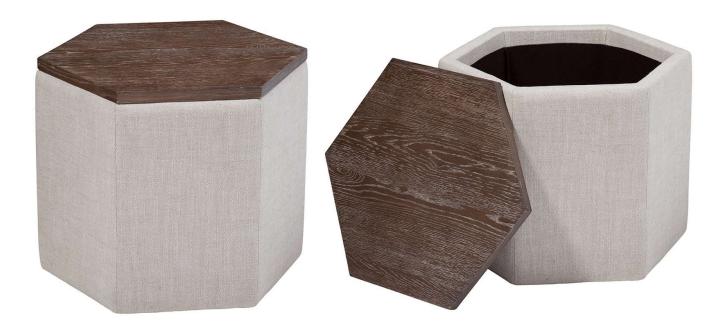

### Anaheim Cocktail Ottoman

Data Cream (Performance Fabric)

| Brand:             | Spectra Home            |
|--------------------|-------------------------|
| Dimensions:        | Overall W-D-H: 54x30x19 |
| Standard Features: | Metal Type: Aluminum    |
| Standard Finish:   | Metal Finish: Gunmetal  |

### Anaheim Cocktail Ottoman

Nobuk Charcoal

| Brand:             | Spectra Home            |
|--------------------|-------------------------|
| Dimensions:        | Overall W-D-H: 54x30x19 |
| Standard Features: | Metal Type: Aluminum    |
| Standard Finish:   | Metal Finish: Gunmetal  |