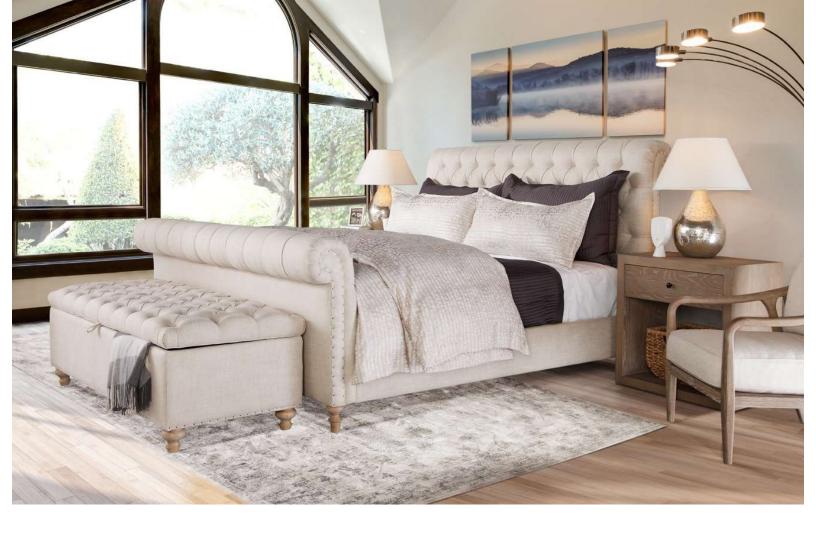

# Finn Queen Bed (King Shown)

| Brand:             | Spectra Home                       |
|--------------------|------------------------------------|
| Dimensions:        | Overall W-D-H: 64x90x70            |
| Standard Features: | Hardwood Frames / Hardwood Plywood |
| Standard Finish:   | Washed Oak/ Upholstery Tack Nails  |

## Finn King Bed

Classic Linen

Brand: Spectra Home

**Dimensions:** Overall W-D-H: 85x90x70

Standard Features: Hardwood /Hardwood Plywood Frames

Standard Finish: Washed Oak/ Upholstery Tack Nails