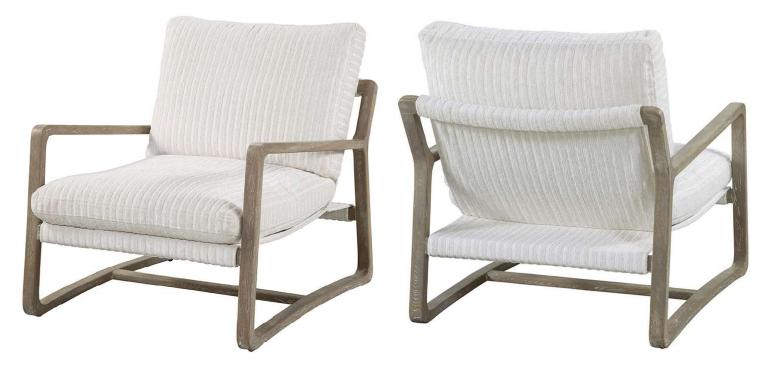

### Alameda Chair

Norse Bone (Performance Fabric)

| Brand:             | Spectra Home                                                                                                        |
|--------------------|---------------------------------------------------------------------------------------------------------------------|
| Dimensions:        | Overall W-D-H: 29x35x34 Inside Seating W-D-H: 24x24x18 Arm Height: 24                                               |
| Standard Features: | Back: Tight Tufted<br>Seat Cushion: Poly Dacron<br>Seat Construction: Webbing<br>Hardwood / Hardwood Plywood Frames |
| Standard Finish:   | Natural Gray                                                                                                        |
| Also Available:    | N/A                                                                                                                 |