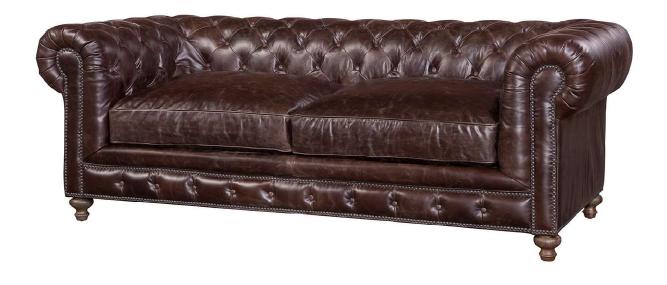

### Chestwick Sofa

Emma Natural (Performance Fabric)

| Brand:             | Spectra                                                                                                           |
|--------------------|-------------------------------------------------------------------------------------------------------------------|
| Dimensions:        | Overall W-D-H: 87x35x32<br>Inside Seating W-D-H: 76x24x21<br>Arm Height: 32                                       |
| Standard Features: | Back: Tight<br>Seat Cushion: Blendown<br>Seat Construction: 8-Way Hand Tied<br>Hardwood / Hardwood Plywood Frames |
| Standard Finish:   | Espresso                                                                                                          |
| Also Available:    | N/A                                                                                                               |