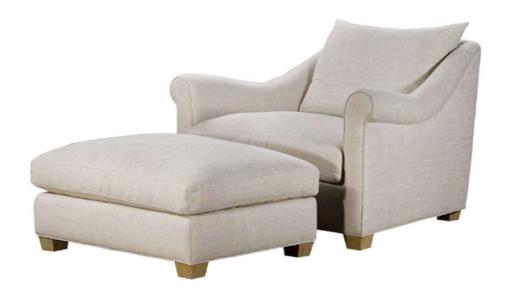

### Celeste Chair and Ottoman

Tribecca Natural

| Brand:             | Spectra Home                                                                                                        |
|--------------------|---------------------------------------------------------------------------------------------------------------------|
| Dimensions:        | Overall W-D-H: 43x42x34 Inside Seating W-D-H: 32x24x19 Arm Height: 25 Ottoman: 32x24x17                             |
| Standard Features: | Back: Loose<br>Seat Cushion: Blend Down<br>Seat Construction: 8-Way Hand Tied<br>Hardwood / Hardwood Plywood Frames |
| Standard Finish:   | Weathered Oak                                                                                                       |
| Also Available:    | 104" Sofa, Ottoman                                                                                                  |