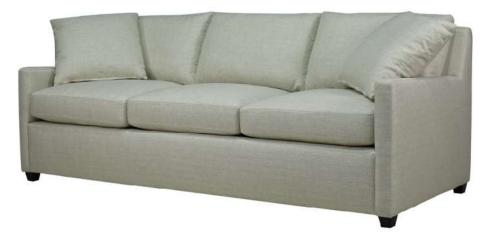

#### Brianna Sofa

Tidal Driftwood (Performance Fabric)

Dimensions:

Overall W-D-H: 85x38x33
Inside Seating W-D-H: 75x25x20
Arm Height: 25

Back: Loose
Seat Cushion: Blend Down
Seat Construction: 8-way Hand Tied
Hardwood /Hardwood Plywood Frames

Standard Finish:

N/A

Also Available: Swivel Chair