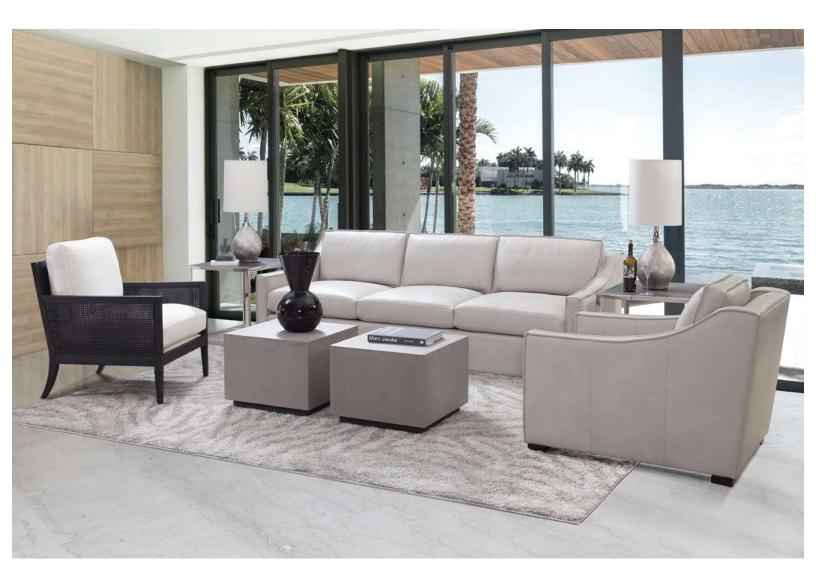

## Dellwood Sofa

Royalton Smooth Pebble (Performance Leather)

| Brand:             | Spectra Home                                                                                                        |
|--------------------|---------------------------------------------------------------------------------------------------------------------|
| Dimensions:        | Overall W-D-H: 96x42x35<br>Inside Seating W-D-H: 87x26x20<br>Arm Height: 23                                         |
| Standard Features: | Back: Loose<br>Seat Cushion: Blend Down<br>Seat Construction: 8-Way Hand Tied<br>Hardwood / Hardwood Plywood Frames |
| Standard Finish:   | Espresso                                                                                                            |
| Also Available:    | Chair                                                                                                               |

## **Dellwood Chair**

Royalton Smooth Pebble (Performance Leather)

| Brand:             | Spectra Home                                                                                                       |
|--------------------|--------------------------------------------------------------------------------------------------------------------|
| Dimensions:        | Overall W-D-H: 32x42x35<br>Inside Seating W-D-H: 23x26x20<br>Arm Height: 23                                        |
| Standard Features: | Back: Loose<br>Seat Cushion: Blend Down<br>Seat Construction: 8-Way Hand Tied<br>Hardwood/ Hardwood Plywood Frames |
| Standard Finish:   | Espresso                                                                                                           |
| Also Available:    | Sofa                                                                                                               |