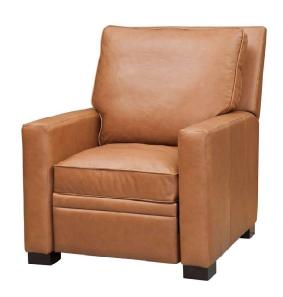

#### **Dixon Recliner**

Iceberg Cognac

Brand: Spectra Home

Overall W-D-H: 30x35x37

**Dimensions:** Inside Seating W-D-H: 23x22x19

Arm Height: 25

Back: Tight

Standard Features: Seat Cushion: Blend Down

Seat Construction: Sinuous Wire

Hardwood / Hardwood Plywood Frames

Standard Finish: Espresso