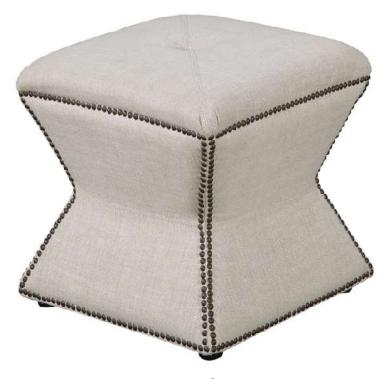

# Ridgeway Ottoman

Classic Linen

| Brand:             | Spectra Home                                                   |
|--------------------|----------------------------------------------------------------|
| Dimensions:        | Overall W-D-H: 19x19x19                                        |
| Standard Features: | Seat Cushion: Poly Dacron<br>Hardwood /Hardwood Plywood Frames |
| Standard Finish:   | Copper Nails                                                   |
| Also Available:    | N/A                                                            |