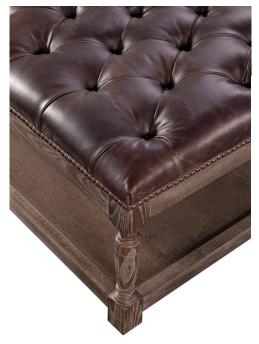

# Ridgeway Ottoman

Royalton Gray

| Brand:             | Spectra Home                                                   |
|--------------------|----------------------------------------------------------------|
| Dimensions:        | Overall W-D-H: 19x19x19                                        |
| Standard Features: | Seat Cushion: Poly Dacron<br>Hardwood /Hardwood Plywood Frames |
| Standard Finish:   | Black Nickel                                                   |
| Also Available:    | N/A                                                            |

# Ridgeway Ottoman

Classic Linen

| Brand:             | Spectra Home                                                   |
|--------------------|----------------------------------------------------------------|
| Dimensions:        | Overall W-D-H: 19x19x19                                        |
| Standard Features: | Seat Cushion: Poly Dacron<br>Hardwood /Hardwood Plywood Frames |
| Standard Finish:   | Copper Nails                                                   |
| Also Available:    | N/A                                                            |