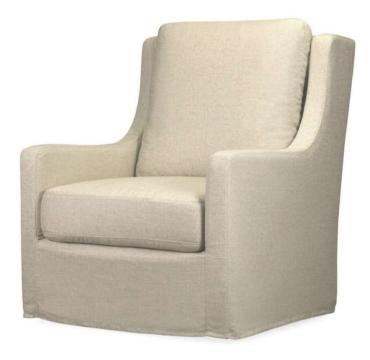

# Becky Slipcovered Swivel Glider

Tribecca Natural

| Brand:             | Spectra Home                                                                                                    |
|--------------------|-----------------------------------------------------------------------------------------------------------------|
| Dimensions:        | Overall W-D-H: 27x31x32<br>Inside Seating W-D-H: 20x16x18<br>Arm Height: 22                                     |
| Standard Features: | Back: Loose<br>Seat Cushion: Blend Down<br>Seat Construction: Sinuous Wire<br>Hardwood /Hardwood Plywood Frames |
| Standard Finish:   | N/A                                                                                                             |
| Also Available:    | Swivel Chair                                                                                                    |