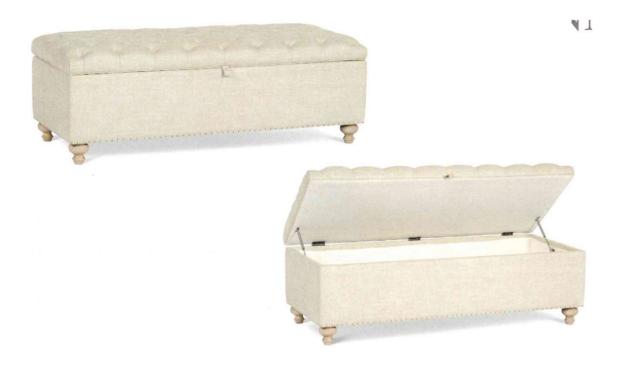

# Finn Storage Bench

| Brand:             | Spectra Home                                                                          |
|--------------------|---------------------------------------------------------------------------------------|
| Dimensions:        | Overall W-D-H: 62x28x22                                                               |
| Standard Features: | Seat Cushion: Tight<br>Seat Construction: Webbed<br>Hardwood /Hardwood Plywood Frames |
| Standard Finish:   | Washed Oak/ Upholstery Tack Nails                                                     |
| Also Available:    | 90" Sofa, 118" Sofa, Chair                                                            |