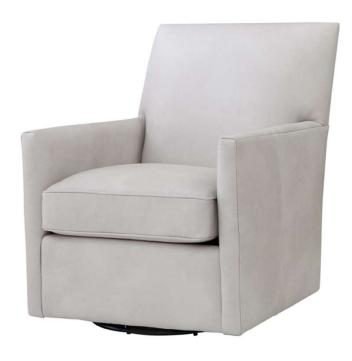

## **Dexter Swivel Chair**

Royalton Smooth Pebble (no nails) (Performance Leather)

| вга  | na:             | Spectra нотпе                                                                                          |
|------|-----------------|--------------------------------------------------------------------------------------------------------|
| Dim  | nensions:       | Overall W-D-H: 30x35x37<br>Inside Seating W-D-H: 23x22x19<br>Arm Height: 25                            |
| Sta  | ndard Features: | Back: Tight Seat Cushion: Blend Down Seat Construction: Sinuous Wire Hardwood/ Hardwood Plywood Frames |
| Also | o Available:    | N/A                                                                                                    |