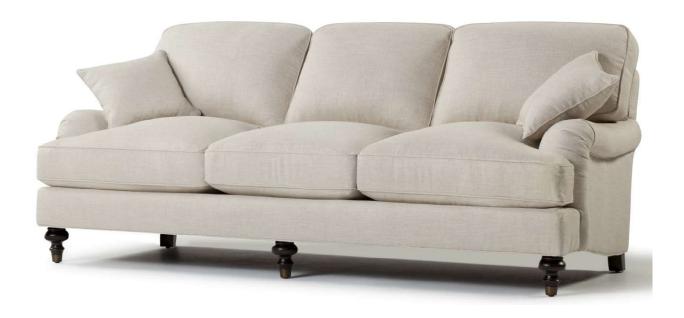

#### Brianna Sofa

Tidal Driftwood (Performance Fabric)

Dimensions:

Overall W-D-H: 85x38x33
Inside Seating W-D-H: 75x25x20
Arm Height: 25

Back: Loose
Seat Cushion: Blend Down
Seat Construction: 8-way Hand Tied
Hardwood /Hardwood Plywood Frames

Standard Finish:

N/A

Also Available: Swivel Chair