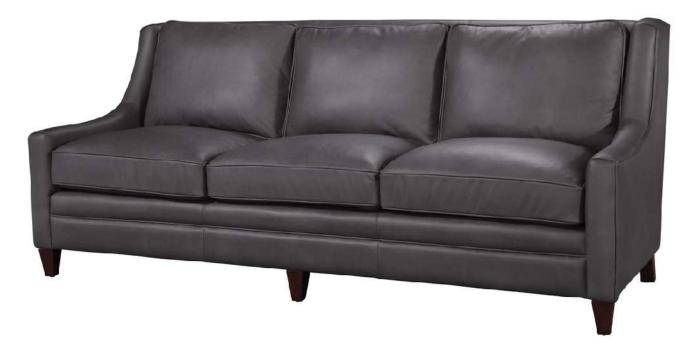

### Riverside Chair

Nobuk Navy

| Brand:             | Spectra Home                                                                                                       |
|--------------------|--------------------------------------------------------------------------------------------------------------------|
| Dimensions:        | Overall W-D-H: 31x37x32<br>Inside Seating W-D-H: 24x21x19<br>Arm Height: 24                                        |
| Standard Features: | Back: Loose<br>Seat Cushion: Blend Down<br>Seat Construction: 8-Way Hand Tied<br>Hardwood /Hardwood Plywood Frames |
| Standard Finish:   | Espresso                                                                                                           |
| Also Available:    | N/A                                                                                                                |

#### Riverside Sofa

Brompton Brown

Brand: Spectra Home

Overall W-D-H: 85x37x32

Inside Seating W-D-H: 78x21x19

Arm Height: 24

Back: Loose

Standard Features: Seat Cushion: Blend Down

Seat Construction: 8-Way Hand Tied Hardwood /Hardwood Plywood Frames

Standard Finish: Espresso

Dimensions:

Also Available: Swivel Chair

### Riverside Swivel Chair

Brompton Brown

| Brand:             | Spectra Home                                                                                                       |
|--------------------|--------------------------------------------------------------------------------------------------------------------|
| Dimensions:        | Overall W-D-H: 31x37x32<br>Inside Seating W-D-H: 24x21x19<br>Arm Height: 24                                        |
| Standard Features: | Back: Loose<br>Seat Cushion: Blend Down<br>Seat Construction: 8-Way Hand Tied<br>Hardwood /Hardwood Plywood Frames |
| Standard Finish:   | N/A                                                                                                                |
| Also Available:    | Sofa                                                                                                               |