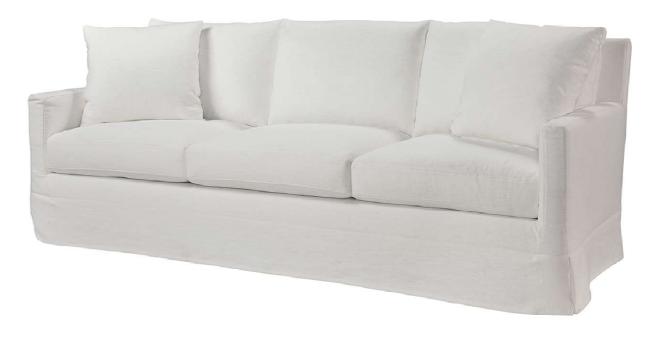

Pasadena Slipcovered Sofa

### Pasadena 85" Sofa

Bergamo Vanilla (Performance Fabric)

| Brand:             | Spectra Home                                                                                                       |
|--------------------|--------------------------------------------------------------------------------------------------------------------|
| Dimensions:        | Overall W-D-H: 85x37x34<br>Inside Seating W-D-H:77x23x19<br>Arm Height 25                                          |
| Standard Features: | Back: Loose<br>Seat Cushion: Blend Down<br>Seat Construction: 8-Way Hand Tied<br>Hardwood /Hardwood Plywood Frames |
| Standard Finish:   | N/A                                                                                                                |
| Also Available:    | Ν/Δ                                                                                                                |