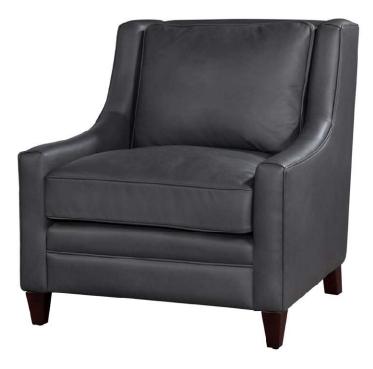

### Riverside Chair

Nobuk Navy

| Brand:             | Spectra Home                                                                                                       |
|--------------------|--------------------------------------------------------------------------------------------------------------------|
| Dimensions:        | Overall W-D-H: 31x37x32<br>Inside Seating W-D-H: 24x21x19<br>Arm Height: 24                                        |
| Standard Features: | Back: Loose<br>Seat Cushion: Blend Down<br>Seat Construction: 8-Way Hand Tied<br>Hardwood /Hardwood Plywood Frames |
| Standard Finish:   | Espresso                                                                                                           |
| Also Available:    | N/A                                                                                                                |

### Riverside Swivel Chair

Brompton Brown

| Brand:             | Spectra Home                                                                                                       |
|--------------------|--------------------------------------------------------------------------------------------------------------------|
| Dimensions:        | Overall W-D-H: 31x37x32<br>Inside Seating W-D-H: 24x21x19<br>Arm Height: 24                                        |
| Standard Features: | Back: Loose<br>Seat Cushion: Blend Down<br>Seat Construction: 8-Way Hand Tied<br>Hardwood /Hardwood Plywood Frames |
| Standard Finish:   | N/A                                                                                                                |
| Also Available:    | Sofa                                                                                                               |