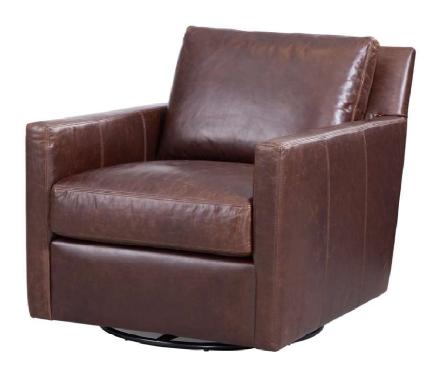

### Adrian Swivel Chair

Durbin Light Grey

| Brand:             | Spectra Home                                                                                                    |
|--------------------|-----------------------------------------------------------------------------------------------------------------|
| Dimensions:        | Overall W-D-H: 34x33x35<br>Inside Seating W-D-H: 24x27x19<br>Arm Height: 27                                     |
| Standard Features: | Back: Loose<br>Seat Cushion: Blend Down<br>Seat Construction: Sinuous Wire<br>Hardwood /Hardwood Plywood Frames |
| Standard Finish:   | N/A                                                                                                             |
| Also Available:    | N/A                                                                                                             |