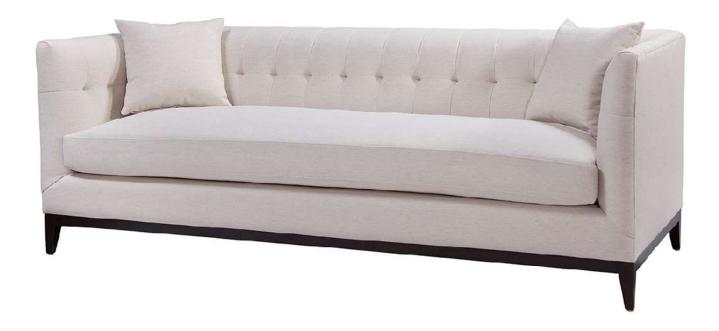

## Finn 118" Sofa

Valencia Dark Brown

| Brand:             | Spectra Home                                                                                                              |
|--------------------|---------------------------------------------------------------------------------------------------------------------------|
| Dimensions:        | Overall W-D-H: 118x41x32<br>Inside Seating W-D-H: 91x26x20<br>Arm Height: 31                                              |
| Standard Features: | Back: Tight Tufted<br>Seat Cushion: Blend Down<br>Seat Construction: 8-Way Hand Tied<br>Hardwood /Hardwood Plywood Frames |
| Standard Finish:   | Dark Oak/ Antique Brass Nails                                                                                             |
| Also Available:    | 90" Sofa, Chair                                                                                                           |

#### Finn 90" Sofa

Valencia Dark Brown

Brand: Spectra Home

Overall W-D-H: 90x40.5x32 Dimensions:

Inside Seating W-D-H: 64x26x20

Arm Height: 31

Back: Tight Tufted

Seat Cushion: Blend Down

Standard Features: Seat Construction: 8-Way Hand Tied

Hardwood /Hardwood Plywood Frames

Standard Finish: Dark Oak/ Antique Brass Nails

Also Available: 118" Sofa, Chair