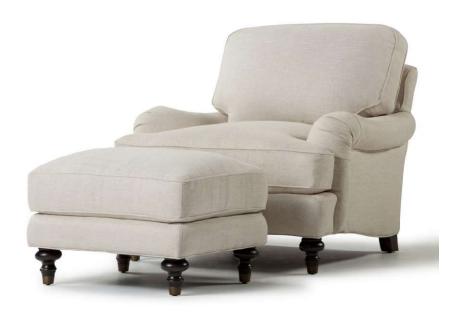

## Prescott Chair & Ottoman

Brooklyn Saddle

| Brand:             | Spectra Home                                                                                                                 |
|--------------------|------------------------------------------------------------------------------------------------------------------------------|
| Dimensions:        | Overall W-D-H: 31x39x38 Inside Seating W-D-H: 24x21x20 Arm Height: 25 Ottoman: 26x20x17                                      |
| Standard Features: | Back: Attached Pillow<br>Seat Cushion: Blend Down<br>Seat Construction: 8-Way Hand Tied<br>Hardwood /Hardwood Plywood Frames |
| Standard Finish:   | Madera/Antique Brass Nails                                                                                                   |
| Also Available:    | Sofa, Swivel Chair                                                                                                           |