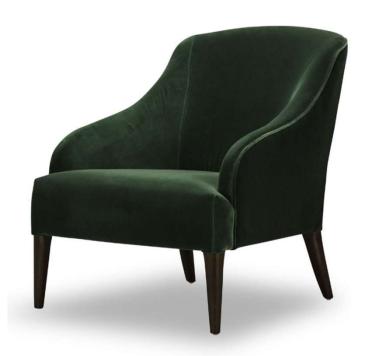

### Adrian Swivel Chair

Durbin Light Grey

| Brand:             | Spectra Home                                                                                                    |
|--------------------|-----------------------------------------------------------------------------------------------------------------|
| Dimensions:        | Overall W-D-H: 34x33x35<br>Inside Seating W-D-H: 24x27x19<br>Arm Height: 27                                     |
| Standard Features: | Back: Loose<br>Seat Cushion: Blend Down<br>Seat Construction: Sinuous Wire<br>Hardwood /Hardwood Plywood Frames |
| Standard Finish:   | N/A                                                                                                             |
| Also Available:    | N/A                                                                                                             |