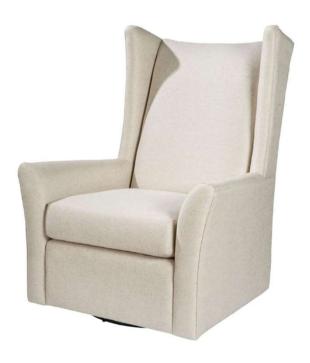

#### Hugo Swivel Glider

Winfield Natural

Dimensions:

Overall W-D-H: 33x37x38
Inside Seating W-D-H: 25x21x21
Arm Height: 23

Back: Loose
Seat Cushion: Spring Down
Seat Construction: Sinuous Wire
Hardwood /Hardwood Plywood Frames