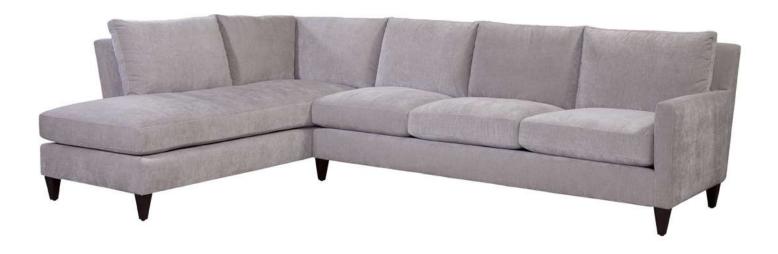

#### **Rollins Sectional**

Coverlet Sand (Performance Fabric)

| Brand:             | Spectra Home                                                                                                       |
|--------------------|--------------------------------------------------------------------------------------------------------------------|
| Dimensions:        | Overall W-D-H: 119x84x35<br>Inside Seating W-D-H: 101x71x20<br>Arm Height: 24                                      |
| Standard Features: | Back: Loose<br>Seat Cushion: Blend Down<br>Seat Construction: 8-Way Hand Tied<br>Hardwood /Hardwood Plywood Frames |
| Standard Finish:   | Espresso                                                                                                           |
| Also Available:    | N/A                                                                                                                |