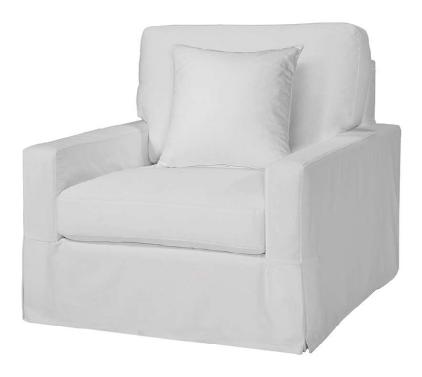

### Brianna Swivel Chair

Tidal Driftwood (Performance Fabric)

| Brand:             | Spectra Home                                                                                                       |
|--------------------|--------------------------------------------------------------------------------------------------------------------|
| Dimensions:        | Overall W-D-H: 40x38x33<br>Inside Seating W-D-H: 34X25X20<br>Arm Height: 25                                        |
| Standard Features: | Back: Loose<br>Seat Cushion: Blend Down<br>Seat Construction: 8-way Hand Tied<br>Hardwood /Hardwood Plywood Frames |
| Standard Finish:   | N/A                                                                                                                |
| Also Available:    | Sofa                                                                                                               |