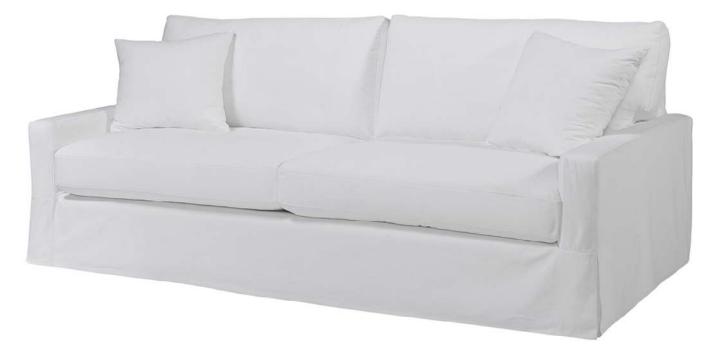

#### Brianna Sofa

Tidal Driftwood (Performance Fabric)

Dimensions:

Overall W-D-H: 85x38x33
Inside Seating W-D-H: 75x25x20
Arm Height: 25

Back: Loose
Seat Cushion: Blend Down
Seat Construction: 8-way Hand Tied
Hardwood /Hardwood Plywood Frames

Standard Finish:

N/A

Also Available: Swivel Chair