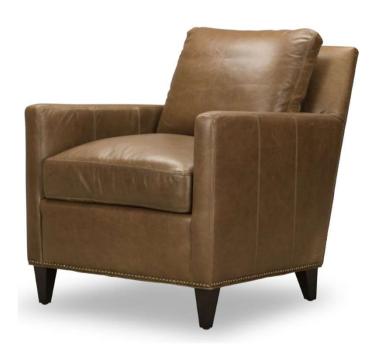

### Adrian Swivel Chair

Durbin Light Grey

| Brand:             | Spectra Home                                                                                                    |
|--------------------|-----------------------------------------------------------------------------------------------------------------|
| Dimensions:        | Overall W-D-H: 34x33x35<br>Inside Seating W-D-H: 24x27x19<br>Arm Height: 27                                     |
| Standard Features: | Back: Loose<br>Seat Cushion: Blend Down<br>Seat Construction: Sinuous Wire<br>Hardwood /Hardwood Plywood Frames |
| Standard Finish:   | N/A                                                                                                             |
| Also Available:    | N/A                                                                                                             |