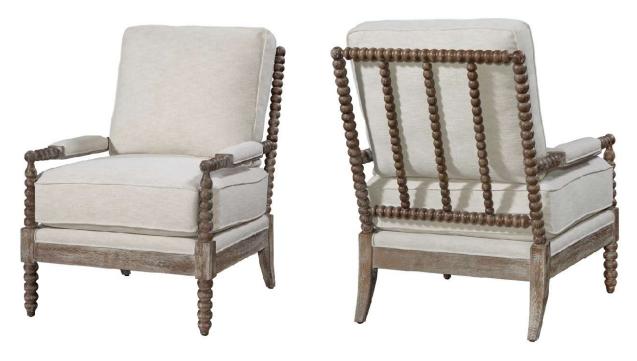

#### Kent Swivel Chair

Linen Flax

| Brand:             | Spectra Home                                                                                                    |
|--------------------|-----------------------------------------------------------------------------------------------------------------|
| Dimensions:        | Overall W-D-H: 36x37x48 Inside Seating W-D-H: 23x22x20 Arm Height: 26                                           |
| Standard Features: | Back: Tight<br>Seat Cushion: Blend Down<br>Seat Construction: Sinuous Wire<br>Hardwood /Hardwood Plywood Frames |
| Standard Finish:   | N/A                                                                                                             |
| Also Available:    | N/A                                                                                                             |