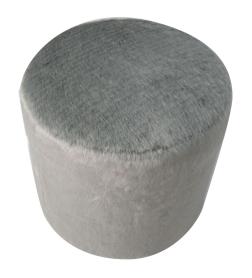

# Ridgeway Ottoman

Royalton Gray

| Brand:             | Spectra Home                                                   |
|--------------------|----------------------------------------------------------------|
| Dimensions:        | Overall W-D-H: 19x19x19                                        |
| Standard Features: | Seat Cushion: Poly Dacron<br>Hardwood /Hardwood Plywood Frames |
| Standard Finish:   | Black Nickel                                                   |
| Also Available:    | N/A                                                            |