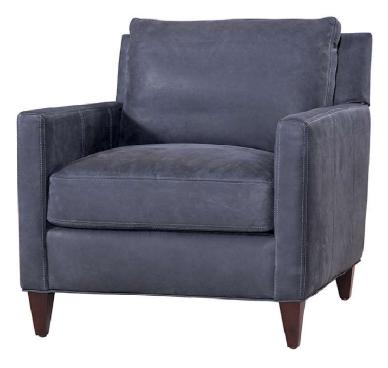

### Riverside Chair

Nobuk Navy

| Brand:             | Spectra Home                                                                                                       |
|--------------------|--------------------------------------------------------------------------------------------------------------------|
| Dimensions:        | Overall W-D-H: 31x37x32<br>Inside Seating W-D-H: 24x21x19<br>Arm Height: 24                                        |
| Standard Features: | Back: Loose<br>Seat Cushion: Blend Down<br>Seat Construction: 8-Way Hand Tied<br>Hardwood /Hardwood Plywood Frames |
| Standard Finish:   | Espresso                                                                                                           |
| Also Available:    | N/A                                                                                                                |