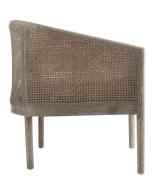

## Loren King Bed

| Brand:             | Spectra Home            |
|--------------------|-------------------------|
| Dimensions:        | Overall W-D-H: 85x90x70 |
| Standard Features: | Oak                     |
| Standard Finish:   | Natural Gray            |
| Also Available:    | Queen Bed               |

#### Loren Queen Bed

Brand: Spectra Home

**Dimensions:** Overall W-D-H: 69 x 90 x 70

Standard Features: Oak

Standard Finish: Natural Gray

Also Available: King Bed