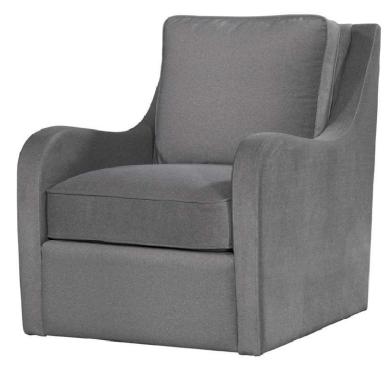

#### **Dexter Swivel Chair**

Cortina Black

Dimensions:

Overall W-D-H: 30x35x37
Inside Seating W-D-H: 23x22x19
Arm Height: 25

Back: Tight
Seat Cushion: Blend Down
Seat Construction: Sinuous Wire
Hardwood / Hardwood Plywood Frames

Standard Finish:

Brushed Silver Nails

Also Available:

N/A