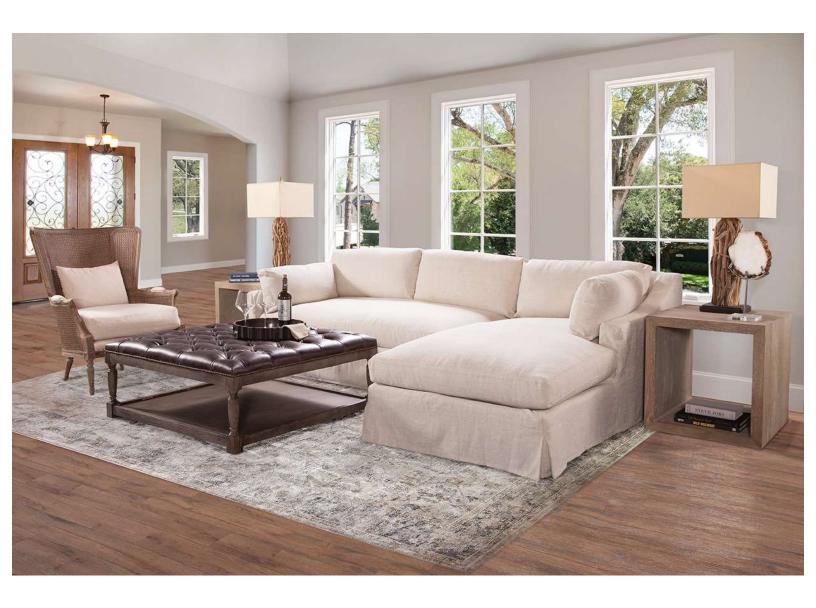

#### **Rollins Sectional**

Coverlet Sand (Performance Fabric)

| Brand:             | Spectra Home                                                                                                       |
|--------------------|--------------------------------------------------------------------------------------------------------------------|
| Dimensions:        | Overall W-D-H: 119x84x35<br>Inside Seating W-D-H: 101x71x20<br>Arm Height: 24                                      |
| Standard Features: | Back: Loose<br>Seat Cushion: Blend Down<br>Seat Construction: 8-Way Hand Tied<br>Hardwood /Hardwood Plywood Frames |
| Standard Finish:   | Espresso                                                                                                           |
| Also Available:    | N/A                                                                                                                |