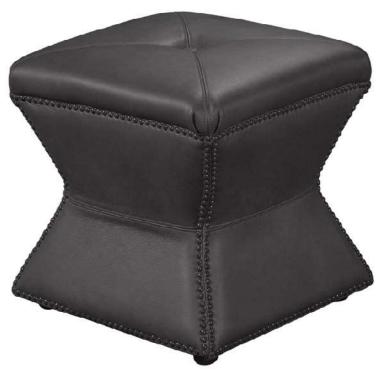

### Anaheim Cocktail Ottoman

Nobuk Charcoal

| Brand:             | Spectra Home            |
|--------------------|-------------------------|
| Dimensions:        | Overall W-D-H: 54x30x19 |
| Standard Features: | Metal Type: Aluminum    |
| Standard Finish:   | Metal Finish: Gunmetal  |