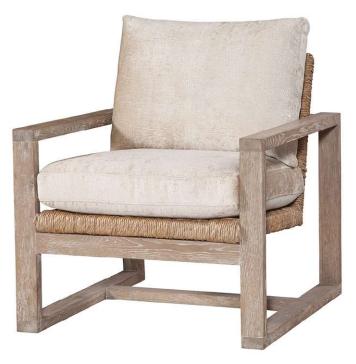

### Calvin Swivel Chair

Winfield Natural

| Brand:             | Spectra Home                                                                                                     |
|--------------------|------------------------------------------------------------------------------------------------------------------|
| Dimensions:        | Overall W-D-H: 32x37x38<br>Inside Seating W-D-H: 25x22x20<br>Arm Height: 23                                      |
| Standard Features: | Back: Loose<br>Seat Cushion: Blend Down<br>Seat Construction: Sinuous Wire<br>Hardwood / Hardwood Plywood Frames |
| Standard Finish:   | N/A                                                                                                              |
| Also Available:    | N/A                                                                                                              |