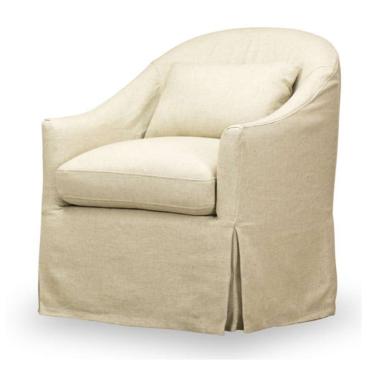

## Keith Slipcovered Swivel Glider

Milar Natural

| Brand:             | Spectra Home                                                                                                    |
|--------------------|-----------------------------------------------------------------------------------------------------------------|
| Dimensions:        | Overall W-D-H: 32x32x32<br>Inside Seating W-D-H: 24x20x19<br>Arm Height: 25                                     |
| Standard Features: | Back: Tight<br>Seat Cushion: Blend Down<br>Seat Construction: Sinuous Wire<br>Hardwood /Hardwood Plywood Frames |
| Standard Finish:   | N/A                                                                                                             |
| Also Available:    | Swivel Chair                                                                                                    |