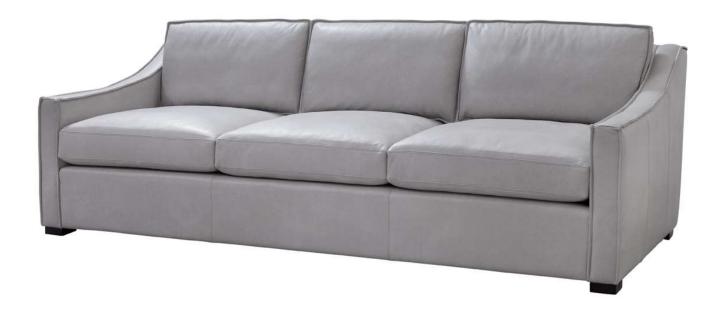

## Dellwood Sofa

Royalton Smooth Pebble (Performance Leather)

| Brand:             | Spectra Home                                                                                                        |
|--------------------|---------------------------------------------------------------------------------------------------------------------|
| Dimensions:        | Overall W-D-H: 96x42x35<br>Inside Seating W-D-H: 87x26x20<br>Arm Height: 23                                         |
| Standard Features: | Back: Loose<br>Seat Cushion: Blend Down<br>Seat Construction: 8-Way Hand Tied<br>Hardwood / Hardwood Plywood Frames |
| Standard Finish:   | Espresso                                                                                                            |
| Also Available:    | Chair                                                                                                               |

## **Dellwood Chair**

Royalton Smooth Pebble (Performance Leather)

| Brand:             | Spectra Home                                                                                                       |
|--------------------|--------------------------------------------------------------------------------------------------------------------|
| Dimensions:        | Overall W-D-H: 32x42x35<br>Inside Seating W-D-H: 23x26x20<br>Arm Height: 23                                        |
| Standard Features: | Back: Loose<br>Seat Cushion: Blend Down<br>Seat Construction: 8-Way Hand Tied<br>Hardwood/ Hardwood Plywood Frames |
| Standard Finish:   | Espresso                                                                                                           |
| Also Available:    | Sofa                                                                                                               |