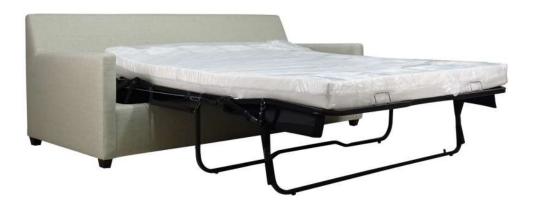

### Curry Queen Sleeper Sofa

SPECIAL ORDER ONLY
NOTE: SLEEPER COMES STANDARD WITH 2 PILLOWS ONLY

Brand: Spectra Home

Overall W-D-H: 75.5x40x30.5

**Dimensions:** Inside Seating W-D-H: 67.5x23.5x21.5

Arm Height: 25

Back: Loose

Seat Cushion: Blend Down

**Standard Features:** Seat Construction: 5" Memory Foam

Mattress

Hardwood / Hardwood Plywood Frames

Standard Finish: N/A