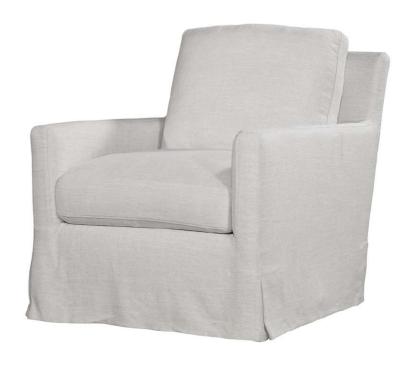

## Curry Slipcovered Swivel Chair

Indy Dove (Performance Fabric)

Dimensions:

Overall W-D-H: 32x38x36
Inside Seating W-D-H: 23x23x20
Arm Height: 25

Back: Loose
Seat Cushion: Blend Down
Seat Construction: 8-Way Hand Tied
Hardwood/ Hardwood Plywood Frames

N/A

Also Available:
Sofa

DELANEY SOFA