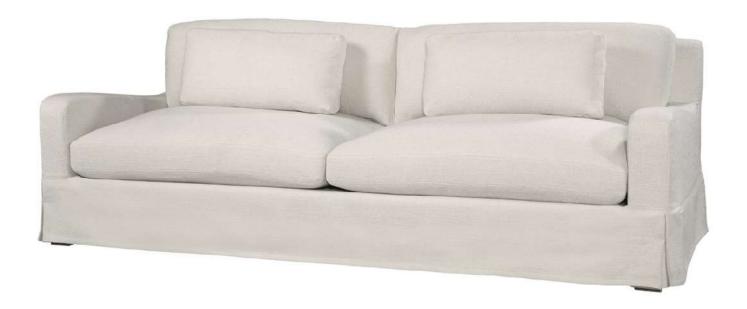

# Dune 96" Slipcovered Sofa

Turbo Ash (Performance Fabric)

| Brand:             | Spectra Home                                                                                                        |
|--------------------|---------------------------------------------------------------------------------------------------------------------|
| Dimensions:        | Overall W-D-H: 96x43x33<br>Inside Seating W-D-H: 87x27x19<br>Arm Height: 23                                         |
| Standard Features: | Back: Loose<br>Seat Cushion: Blend Down<br>Seat Construction: 8-Way Hand Tied<br>Hardwood / Hardwood Plywood Frames |
| Standard Finish:   | Weathered Oak                                                                                                       |
| Also Available:    | Studio Sofa, 2 – Piece Sectional, Swivel<br>Chair                                                                   |