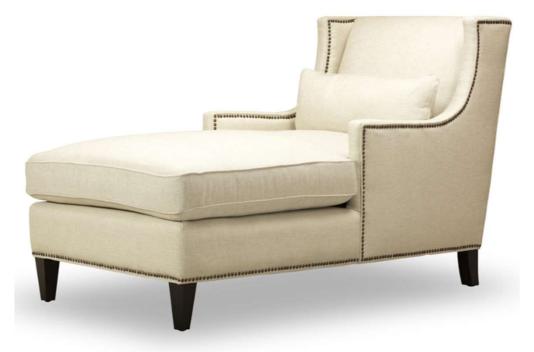

## Ava Chaise Lounge

Tribecca Natural

| Brand:             | Spectra Home                                                                                                       |
|--------------------|--------------------------------------------------------------------------------------------------------------------|
| Dimensions:        | Overall W-D-H: 33x60x38<br>Inside Seating W-D-H: 26x44x19<br>Arm Height: 24                                        |
| Standard Features: | Back: Loose<br>Seat Cushion: Blend Down<br>Seat Construction: 8-Way Hand Tied<br>Hardwood /Hardwood Plywood Frames |
| Standard Finish:   | Tea/Old Gold Nails                                                                                                 |
| Also Available:    | N/A                                                                                                                |