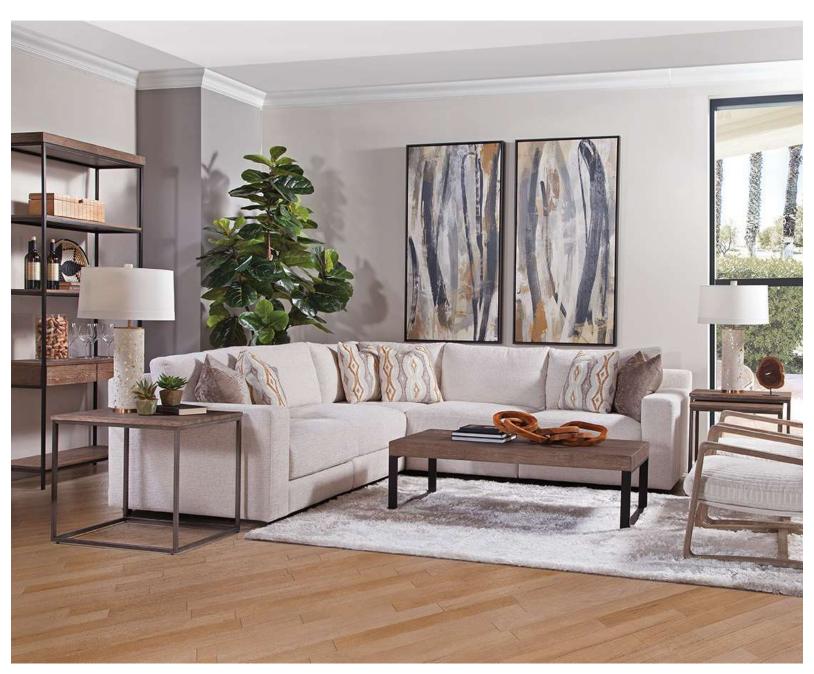

### Burbank Sectional (DOUBLE Chaise)

Chloe Ice (Performance Fabric)

Above Sectional consists of 2 Corner Chairs, 2 Armless Chairs, 2 Ottomans

| Brand:             | Spectra Home                                                                                                       |
|--------------------|--------------------------------------------------------------------------------------------------------------------|
| Dimensions:        | Overall W-D-H: 145x80x29<br>Inside Seating W-D-H: 132x73x19<br>Arm Height: 29                                      |
| Standard Features: | Back: Loose<br>Seat Cushion: Blend Down<br>Seat Construction: 8-Way Hand Tied<br>Hardwood/ Hardwood Plywood Frames |
| Standard Finish:   | Natural Gray                                                                                                       |

### Burbank Sectional (Square version)

Chloe Ice (Performance Fabric)

Above Sectional consists of 3 Corner Chairs, 2 Armless Chairs

| Brand:             | Spectra Home                                                                                                       |
|--------------------|--------------------------------------------------------------------------------------------------------------------|
| Dimensions:        | Overall W-D-H: 113x113x29 Inside Seating W-D-H: 99x99x19 Arm Height: 29                                            |
| Standard Features: | Back: Loose<br>Seat Cushion: Blend Down<br>Seat Construction: 8-Way Hand Tied<br>Hardwood/ Hardwood Plywood Frames |
| Standard Finish:   | Natural Gray                                                                                                       |

### Burbank Sectional (Chaise version)

Chloe Ice (Performance Fabric)

Above Sectional consists of 2 Corner Chairs, 1 Armless Chairs, 1 Ottoman

| Brand:             | Spectra Home                                                                                                       |
|--------------------|--------------------------------------------------------------------------------------------------------------------|
| Dimensions:        | Overall W-D-H: 113x80x29<br>Inside Seating W-D-H: 99x73x19<br>Arm Height: 29                                       |
| Standard Features: | Back: Loose<br>Seat Cushion: Blend Down<br>Seat Construction: 8-Way Hand Tied<br>Hardwood/ Hardwood Plywood Frames |
| Standard Finish:   | Natural Gray                                                                                                       |