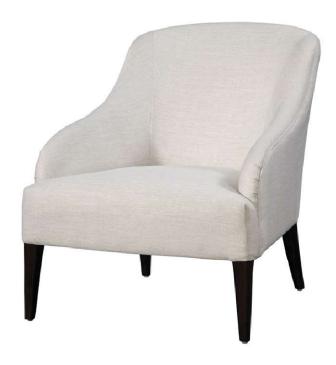

### Alameda Chair

Norse Bone (Performance Fabric)

| Brand:             | Spectra Home                                                                                                        |
|--------------------|---------------------------------------------------------------------------------------------------------------------|
| Dimensions:        | Overall W-D-H: 29x35x34 Inside Seating W-D-H: 24x24x18 Arm Height: 24                                               |
| Standard Features: | Back: Tight Tufted<br>Seat Cushion: Poly Dacron<br>Seat Construction: Webbing<br>Hardwood / Hardwood Plywood Frames |
| Standard Finish:   | Natural Gray                                                                                                        |
| Also Available:    | N/A                                                                                                                 |