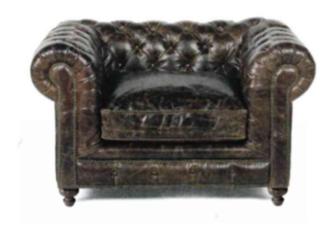

# Bryce Chair

Highline Travertine

| Brand:             | Spectra Home                                                                                                       |
|--------------------|--------------------------------------------------------------------------------------------------------------------|
| Dimensions:        | Overall W-D-H: 35x39x37<br>Inside Seating W-D-H: 26x25x21<br>Arm Height: 23                                        |
| Standard Features: | Back: Loose<br>Seat Cushion: Blend Down<br>Seat Construction: 8-Way Hand Tied<br>Hardwood /Hardwood Plywood Frames |
| Standard Finish:   | Tea/Antique Brass Nails                                                                                            |
| Also Available:    | Sofa                                                                                                               |

### Bryce Chair

Royalton Gray

Dimensions:

Overall W-D-H: 35x39x37
Inside Seating W-D-H: 26x25x21
Arm Height: 23

Back: Loose
Seat Cushion: Blend Down
Seat Construction: 8-Way Hand Tied
Hardwood /Hardwood Plywood Frames