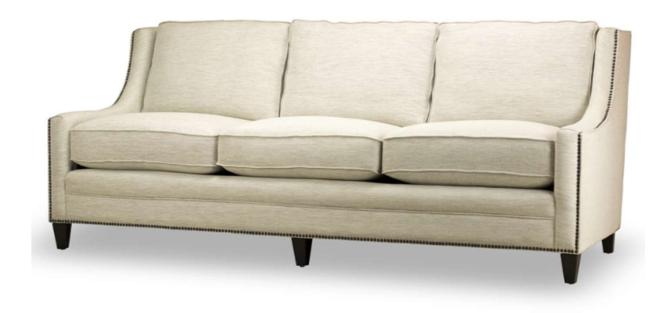

|
|--------------------|---------------------------------------------------------------------------------------------------------------------|
| Dimensions:        | Overall W-D-H: 34x41x43<br>Inside Seating W-D-H: 22x20x21<br>Arm Height: 25                                         |
| Standard Features: | Back: Attached<br>Seat Cushion: Spring Down<br>Seat Construction: Sinuous Wire<br>Hardwood /Hardwood Plywood Frames |
| Standard Finish:   | Old World Mahogany                                                                                                  |
| Also Available:    | N/A                                                                                                                 |





# Bryce Sofa

Highline Travertine

| Brand:             | Spectra Home                                                                                                       |
|--------------------|--------------------------------------------------------------------------------------------------------------------|
| Dimensions:        | Overall W-D-H: 89x39x37<br>Inside Seating W-D-H: 80x25x21<br>Arm Height: 23                                        |
| Standard Features: | Back: Loose<br>Seat Cushion: Blend Down<br>Seat Construction: 8-Way Hand Tied<br>Hardwood /Hardwood Plywood Frames |
| Standard Finish:   | Tea/Antique Brass Nails                                                                                            |
| Also Available:    | Chair