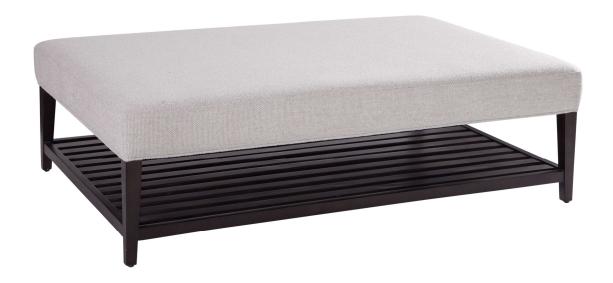

### Anaheim Cocktail Ottoman

Data Cream (Performance Fabric)

| Brand:             | Spectra Home            |
|--------------------|-------------------------|
| Dimensions:        | Overall W-D-H: 54x30x19 |
| Standard Features: | Metal Type: Aluminum    |
| Standard Finish:   | Metal Finish: Gunmetal  |

### Anaheim Cocktail Ottoman

Nobuk Charcoal

| Brand:             | Spectra Home            |
|--------------------|-------------------------|
| Dimensions:        | Overall W-D-H: 54x30x19 |
| Standard Features: | Metal Type: Aluminum    |
| Standard Finish:   | Metal Finish: Gunmetal  |