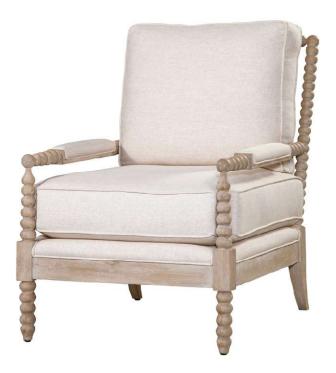

#### Kent Swivel Chair

Linen Flax

| Brand:             | Spectra Home                                                                                                    |
|--------------------|-----------------------------------------------------------------------------------------------------------------|
| Dimensions:        | Overall W-D-H: 36x37x48 Inside Seating W-D-H: 23x22x20 Arm Height: 26                                           |
| Standard Features: | Back: Tight<br>Seat Cushion: Blend Down<br>Seat Construction: Sinuous Wire<br>Hardwood /Hardwood Plywood Frames |
| Standard Finish:   | N/A                                                                                                             |
| Also Available:    | N/A                                                                                                             |