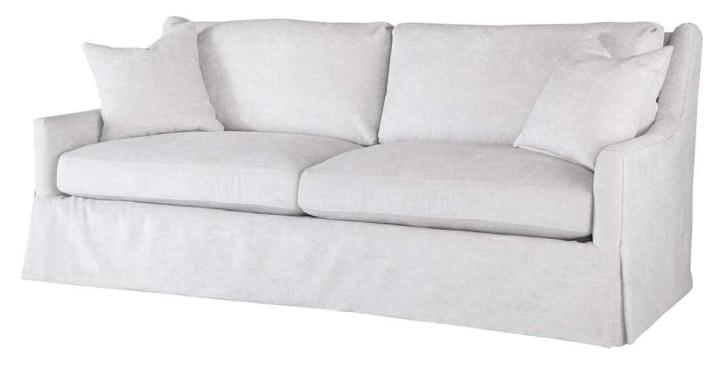

### Curry Slipcovered Sofa

Indy Dove (Performance Fabric)

Dimensions:

Overall W-D-H: 84x38x36
Inside Seating W-D-H: 76x23x20
Arm Height: 25

Back: Loose
Seat Cushion: Blend Down
Seat Construction: 8-Way Hand Tied
Hardwood / Hardwood Plywood Frames

N/A

Also Available:
Swivel Chair