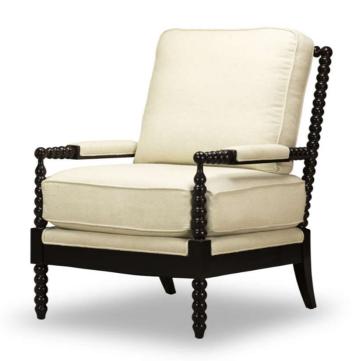

### Keith Slipcovered Swivel Chair

Milar Natural

| Brand:             | Spectra Home                                                                                           |
|--------------------|--------------------------------------------------------------------------------------------------------|
| Dimensions:        | Overall W-D-H: 32x32x32<br>Inside Seating W-D-H: 24x20x19<br>Arm Height: 25                            |
| Standard Features: | Back: Tight Seat Cushion: Blend Down Seat Construction: Sinuous Wire Hardwood /Hardwood Plywood Frames |
| Standard Finish:   | N/A                                                                                                    |
|                    |                                                                                                        |

Swivel Glider

## Keith Slipcovered Swivel Glider

Milar Natural

| Brand:             | Spectra Home                                                                                                    |
|--------------------|-----------------------------------------------------------------------------------------------------------------|
| Dimensions:        | Overall W-D-H: 32x32x32<br>Inside Seating W-D-H: 24x20x19<br>Arm Height: 25                                     |
| Standard Features: | Back: Tight<br>Seat Cushion: Blend Down<br>Seat Construction: Sinuous Wire<br>Hardwood /Hardwood Plywood Frames |
| Standard Finish:   | N/A                                                                                                             |
| Also Available:    | Swivel Chair                                                                                                    |