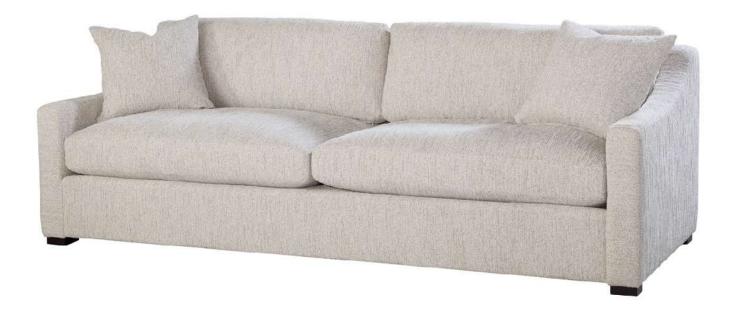

#### Brianna Sofa

Tidal Driftwood (Performance Fabric)

Dimensions:

Overall W-D-H: 85x38x33
Inside Seating W-D-H: 75x25x20
Arm Height: 25

Back: Loose
Seat Cushion: Blend Down
Seat Construction: 8-way Hand Tied
Hardwood /Hardwood Plywood Frames

Standard Finish:

N/A

Also Available: Swivel Chair