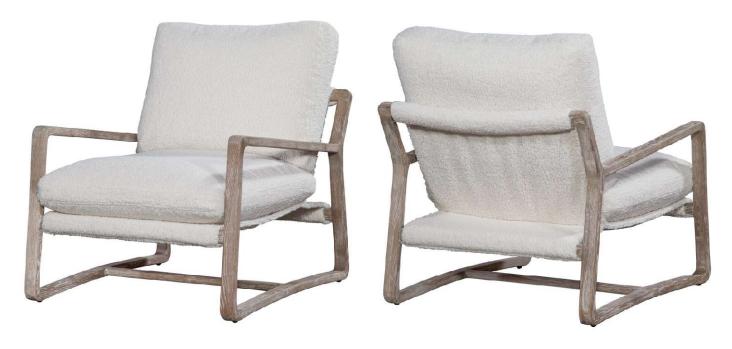

### Adrian Swivel Chair

Durbin Light Grey

| Brand:             | Spectra Home                                                                                                    |
|--------------------|-----------------------------------------------------------------------------------------------------------------|
| Dimensions:        | Overall W-D-H: 34x33x35<br>Inside Seating W-D-H: 24x27x19<br>Arm Height: 27                                     |
| Standard Features: | Back: Loose<br>Seat Cushion: Blend Down<br>Seat Construction: Sinuous Wire<br>Hardwood /Hardwood Plywood Frames |
| Standard Finish:   | N/A                                                                                                             |
| Also Available:    | N/A                                                                                                             |