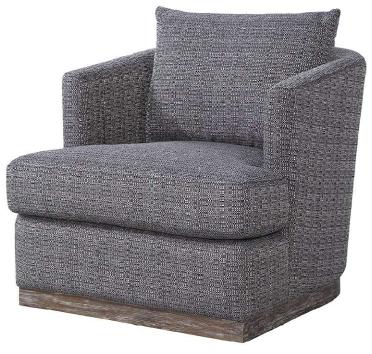

### Adrian Swivel Chair

Durbin Light Grey

| Brand:             | Spectra Home                                                                                                    |
|--------------------|-----------------------------------------------------------------------------------------------------------------|
| Dimensions:        | Overall W-D-H: 34x33x35<br>Inside Seating W-D-H: 24x27x19<br>Arm Height: 27                                     |
| Standard Features: | Back: Loose<br>Seat Cushion: Blend Down<br>Seat Construction: Sinuous Wire<br>Hardwood /Hardwood Plywood Frames |
| Standard Finish:   | N/A                                                                                                             |
| Also Available:    | N/A                                                                                                             |