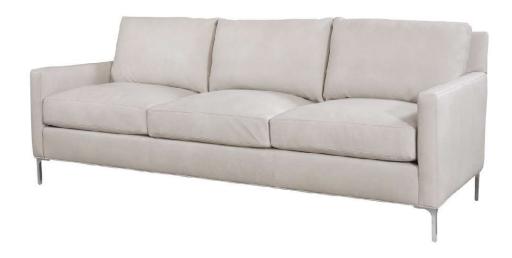

#### Riverside Sofa

Brompton Brown

Brand: Spectra Home

Overall W-D-H: 85x37x32

Inside Seating W-D-H: 78x21x19

Arm Height: 24

Back: Loose

Standard Features: Seat Cushion: Blend Down

Seat Construction: 8-Way Hand Tied Hardwood /Hardwood Plywood Frames

Standard Finish: Espresso

Dimensions:

Also Available: Swivel Chair