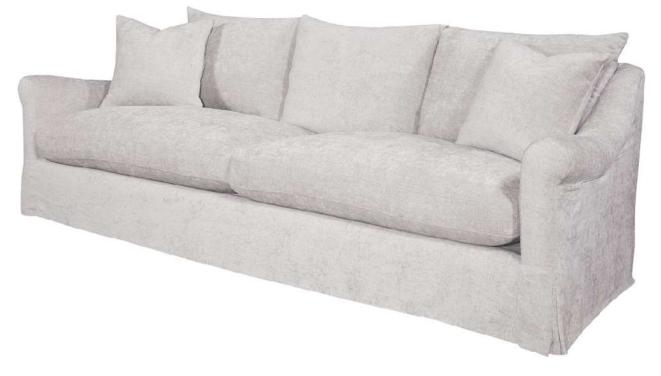

## Hampton Slipcovered Sofa

Data Cream

| Brand:             | Spectra Home                                                                                                       |
|--------------------|--------------------------------------------------------------------------------------------------------------------|
| Dimensions:        | Overall W-D-H: 96x42x33<br>Inside Seating W-D-H: 85x25x21<br>Arm Height: 24                                        |
| Standard Features: | Back: Loose<br>Seat Cushion: Blend Down<br>Seat Construction: 8-Way Hand Tied<br>Hardwood /Hardwood Plywood Frames |
| Standard Finish:   | Weathered Oak                                                                                                      |
| Also Available:    | N/A                                                                                                                |