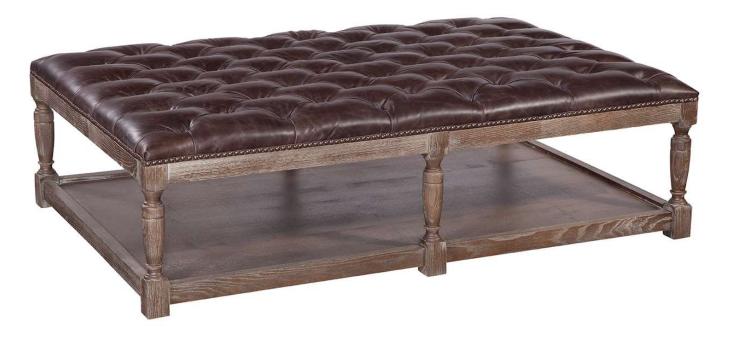

### Anaheim Cocktail Ottoman

Data Cream (Performance Fabric)

| Brand:             | Spectra Home            |
|--------------------|-------------------------|
| Dimensions:        | Overall W-D-H: 54x30x19 |
| Standard Features: | Metal Type: Aluminum    |
| Standard Finish:   | Metal Finish: Gunmetal  |

### Anaheim Cocktail Ottoman

Nobuk Charcoal

| Brand:             | Spectra Home            |
|--------------------|-------------------------|
| Dimensions:        | Overall W-D-H: 54x30x19 |
| Standard Features: | Metal Type: Aluminum    |
| Standard Finish:   | Metal Finish: Gunmetal  |