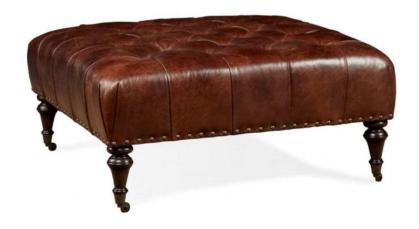

### Anaheim Cocktail Ottoman

Data Cream (Performance Fabric)

| Brand:             | Spectra Home            |
|--------------------|-------------------------|
| Dimensions:        | Overall W-D-H: 54x30x19 |
| Standard Features: | Metal Type: Aluminum    |
| Standard Finish:   | Metal Finish: Gunmetal  |