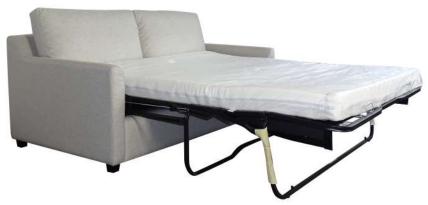

### Curry Queen Sleeper Sofa

SPECIAL ORDER ONLY
NOTE: SLEEPER COMES STANDARD WITH 2 PILLOWS ONLY

Brand: Spectra Home

Overall W-D-H: 75.5x40x30.5

**Dimensions:** Inside Seating W-D-H: 67.5x23.5x21.5

Arm Height: 25

Back: Loose

Seat Cushion: Blend Down

**Standard Features:** Seat Construction: 5" Memory Foam

Mattress

Hardwood / Hardwood Plywood Frames

Standard Finish: N/A