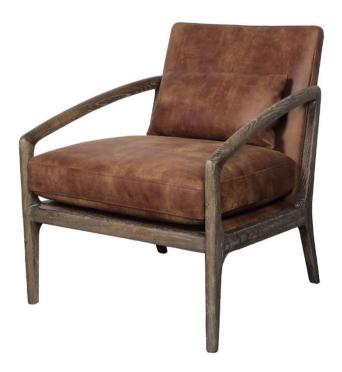

### Adrian Swivel Chair

Durbin Light Grey

| Brand:             | Spectra Home                                                                                                    |
|--------------------|-----------------------------------------------------------------------------------------------------------------|
| Dimensions:        | Overall W-D-H: 34x33x35<br>Inside Seating W-D-H: 24x27x19<br>Arm Height: 27                                     |
| Standard Features: | Back: Loose<br>Seat Cushion: Blend Down<br>Seat Construction: Sinuous Wire<br>Hardwood /Hardwood Plywood Frames |
| Standard Finish:   | N/A                                                                                                             |
| Also Available:    | N/A                                                                                                             |