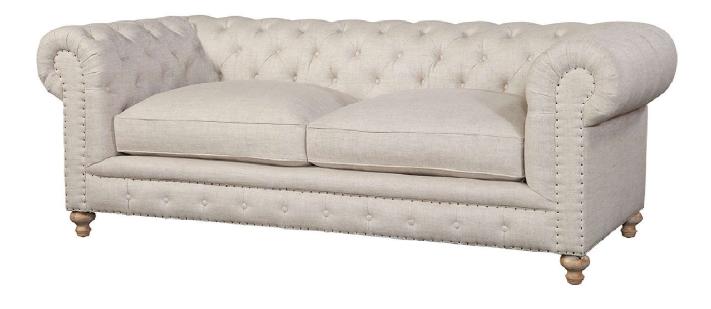

### Chestwick Sofa

Emma Natural (Performance Fabric)

| Brand:             | Spectra                                                                                                           |
|--------------------|-------------------------------------------------------------------------------------------------------------------|
| Dimensions:        | Overall W-D-H: 87x35x32<br>Inside Seating W-D-H: 76x24x21<br>Arm Height: 32                                       |
| Standard Features: | Back: Tight<br>Seat Cushion: Blendown<br>Seat Construction: 8-Way Hand Tied<br>Hardwood / Hardwood Plywood Frames |
| Standard Finish:   | Espresso                                                                                                          |
| Also Available:    | N/A                                                                                                               |