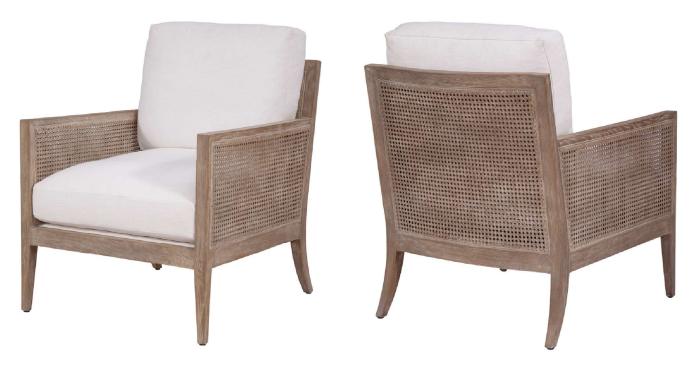

### Adrian Swivel Chair

Durbin Light Grey

| Brand:             | Spectra Home                                                                                                    |
|--------------------|-----------------------------------------------------------------------------------------------------------------|
| Dimensions:        | Overall W-D-H: 34x33x35<br>Inside Seating W-D-H: 24x27x19<br>Arm Height: 27                                     |
| Standard Features: | Back: Loose<br>Seat Cushion: Blend Down<br>Seat Construction: Sinuous Wire<br>Hardwood /Hardwood Plywood Frames |
| Standard Finish:   | N/A                                                                                                             |
| Also Available:    | N/A                                                                                                             |