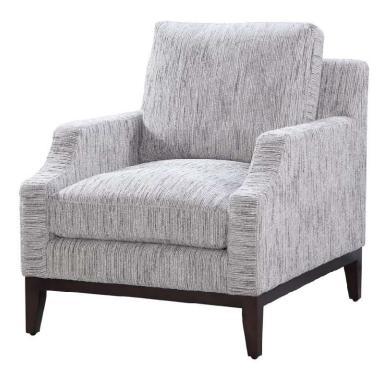

### Brianna Swivel Chair

Tidal Driftwood (Performance Fabric)

| Brand:             | Spectra Home                                                                                                       |
|--------------------|--------------------------------------------------------------------------------------------------------------------|
| Dimensions:        | Overall W-D-H: 40x38x33<br>Inside Seating W-D-H: 34X25X20<br>Arm Height: 25                                        |
| Standard Features: | Back: Loose<br>Seat Cushion: Blend Down<br>Seat Construction: 8-way Hand Tied<br>Hardwood /Hardwood Plywood Frames |
| Standard Finish:   | N/A                                                                                                                |
| Also Available:    | Sofa                                                                                                               |