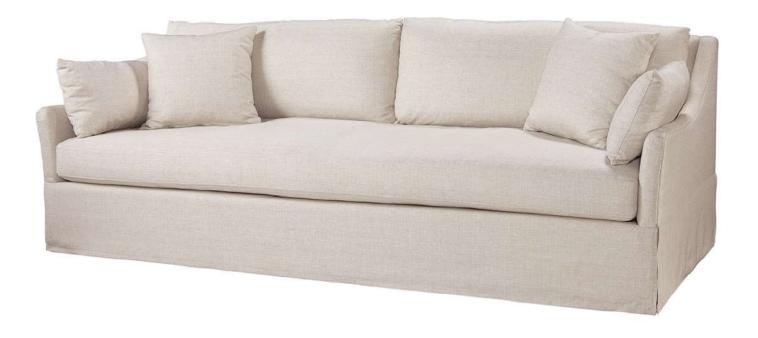

#### Brianna Sofa

Tidal Driftwood (Performance Fabric)

Dimensions:

Overall W-D-H: 85x38x33
Inside Seating W-D-H: 75x25x20
Arm Height: 25

Back: Loose
Seat Cushion: Blend Down
Seat Construction: 8-way Hand Tied
Hardwood /Hardwood Plywood Frames

Standard Finish:

N/A

Also Available: Swivel Chair