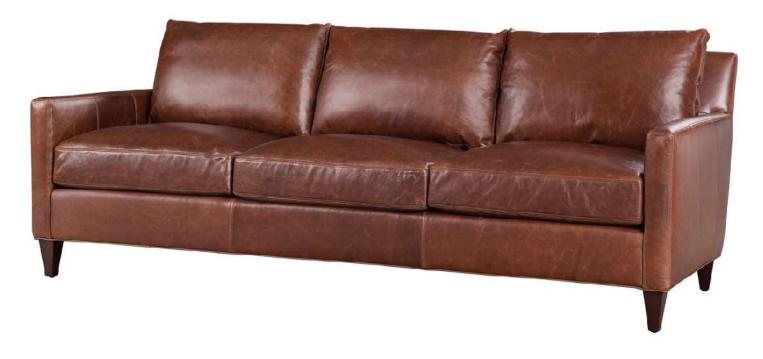

# Bryce Sofa

Highline Travertine

| Brand:             | Spectra Home                                                                                                       |
|--------------------|--------------------------------------------------------------------------------------------------------------------|
| Dimensions:        | Overall W-D-H: 89x39x37<br>Inside Seating W-D-H: 80x25x21<br>Arm Height: 23                                        |
| Standard Features: | Back: Loose<br>Seat Cushion: Blend Down<br>Seat Construction: 8-Way Hand Tied<br>Hardwood /Hardwood Plywood Frames |
| Standard Finish:   | Tea/Antique Brass Nails                                                                                            |
| Also Available:    | Chair                                                                                                              |

# Bryce Chair

Highline Travertine

| Brand:             | Spectra Home                                                                                                       |
|--------------------|--------------------------------------------------------------------------------------------------------------------|
| Dimensions:        | Overall W-D-H: 35x39x37<br>Inside Seating W-D-H: 26x25x21<br>Arm Height: 23                                        |
| Standard Features: | Back: Loose<br>Seat Cushion: Blend Down<br>Seat Construction: 8-Way Hand Tied<br>Hardwood /Hardwood Plywood Frames |
| Standard Finish:   | Tea/Antique Brass Nails                                                                                            |
| Also Available:    | Sofa                                                                                                               |