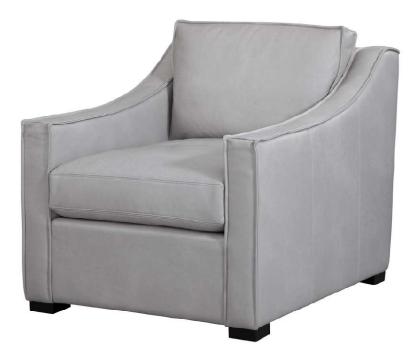

## **Dellwood Chair**

Royalton Smooth Pebble (Performance Leather)

| Brand:             | Spectra Home                                                                                                       |
|--------------------|--------------------------------------------------------------------------------------------------------------------|
| Dimensions:        | Overall W-D-H: 32x42x35<br>Inside Seating W-D-H: 23x26x20<br>Arm Height: 23                                        |
| Standard Features: | Back: Loose<br>Seat Cushion: Blend Down<br>Seat Construction: 8-Way Hand Tied<br>Hardwood/ Hardwood Plywood Frames |
| Standard Finish:   | Espresso                                                                                                           |
| Also Available:    | Sofa                                                                                                               |