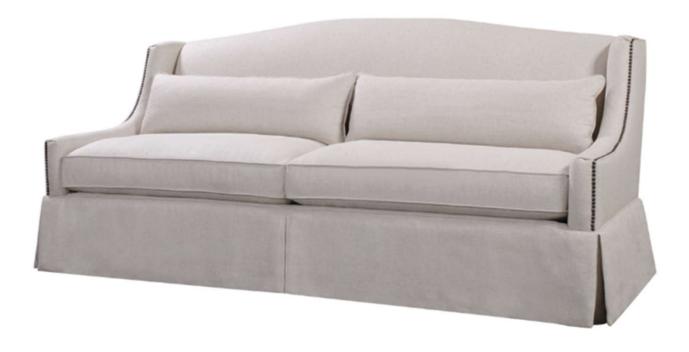

#### Brianna Sofa

Tidal Driftwood (Performance Fabric)

Dimensions:

Overall W-D-H: 85x38x33
Inside Seating W-D-H: 75x25x20
Arm Height: 25

Back: Loose
Seat Cushion: Blend Down
Seat Construction: 8-way Hand Tied
Hardwood /Hardwood Plywood Frames

Standard Finish:

N/A

Also Available: Swivel Chair