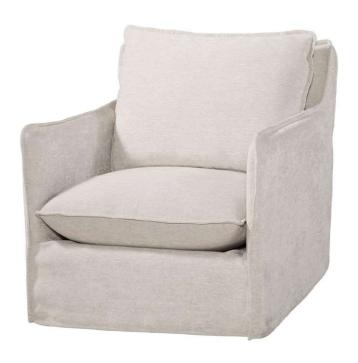

### Brianna Swivel Chair

Tidal Driftwood (Performance Fabric)

| Brand:             | Spectra Home                                                                                                       |
|--------------------|--------------------------------------------------------------------------------------------------------------------|
| Dimensions:        | Overall W-D-H: 40x38x33<br>Inside Seating W-D-H: 34X25X20<br>Arm Height: 25                                        |
| Standard Features: | Back: Loose<br>Seat Cushion: Blend Down<br>Seat Construction: 8-way Hand Tied<br>Hardwood /Hardwood Plywood Frames |
| Standard Finish:   | N/A                                                                                                                |
| Also Available:    | Sofa                                                                                                               |