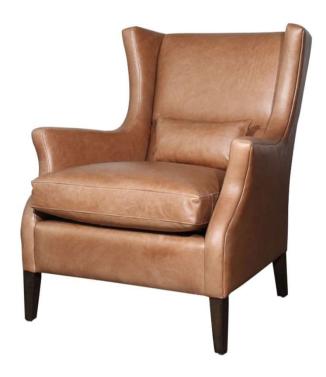

### **Bakersfield Chair**

Bergamo Vanilla (Performance Fabric)

| Brand:             | Spectra Home                                                                                              |
|--------------------|-----------------------------------------------------------------------------------------------------------|
| Dimensions:        | Overall W-D-H: 28x33x37<br>Inside Seating W-D-H:24x22x18<br>Arm Height 23                                 |
| Standard Features: | Back: Loose<br>Seat Cushion: Blend Down<br>Seat Construction: Webbed<br>Hardwood /Hardwood Plywood Frames |
| Standard Finish:   | Black                                                                                                     |
| Also Available:    | N/A                                                                                                       |

#### **Bakersfield Chair**

Bergamo Vanilla (Performance Fabric)

Dimensions:

Overall W-D-H: 28x33x37
Inside Seating W-D-H:24x22x18
Arm Height 23

Back: Loose
Seat Cushion: Blend Down
Seat Construction: Webbed
Hardwood /Hardwood Plywood Frames

Standard Finish:

Natural Gray

Also Available:

N/A