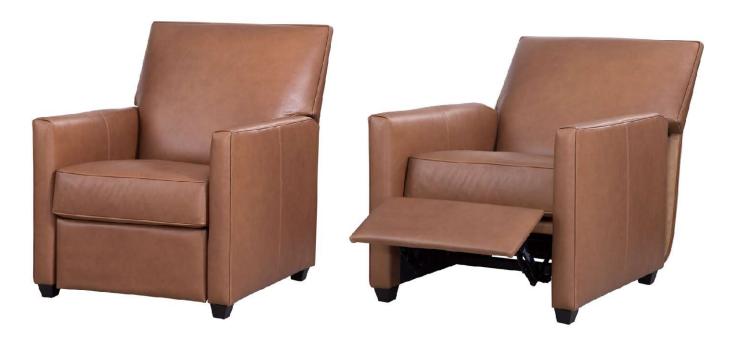

#### **Dixon Recliner**

Iceberg Cognac

Brand: Spectra Home

Overall W-D-H: 30x35x37

**Dimensions:** Inside Seating W-D-H: 23x22x19

Arm Height: 25

Back: Tight

Standard Features: Seat Cushion: Blend Down

Seat Construction: Sinuous Wire

Hardwood / Hardwood Plywood Frames

Standard Finish: Espresso