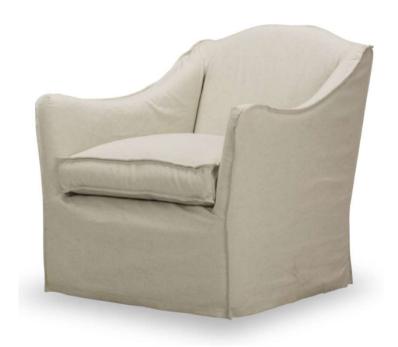

### Keith Slipcovered Swivel Chair

Milar Natural

| Brand:             | Spectra Home                                                                                           |
|--------------------|--------------------------------------------------------------------------------------------------------|
| Dimensions:        | Overall W-D-H: 32x32x32<br>Inside Seating W-D-H: 24x20x19<br>Arm Height: 25                            |
| Standard Features: | Back: Tight Seat Cushion: Blend Down Seat Construction: Sinuous Wire Hardwood /Hardwood Plywood Frames |
| Standard Finish:   | N/A                                                                                                    |
|                    |                                                                                                        |

Swivel Glider