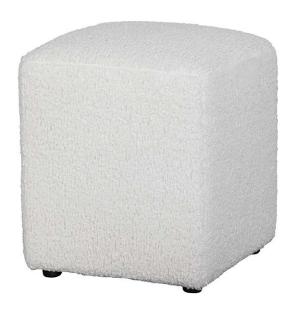

# Ridgeway Ottoman

Royalton Gray

| Brand:             | Spectra Home                                                   |
|--------------------|----------------------------------------------------------------|
| Dimensions:        | Overall W-D-H: 19x19x19                                        |
| Standard Features: | Seat Cushion: Poly Dacron<br>Hardwood /Hardwood Plywood Frames |
| Standard Finish:   | Black Nickel                                                   |
| Also Available:    | N/A                                                            |

# Ridgeway Ottoman

Classic Linen

| Brand:             | Spectra Home                                                   |
|--------------------|----------------------------------------------------------------|
| Dimensions:        | Overall W-D-H: 19x19x19                                        |
| Standard Features: | Seat Cushion: Poly Dacron<br>Hardwood /Hardwood Plywood Frames |
| Standard Finish:   | Copper Nails                                                   |
| Also Available:    | N/A                                                            |