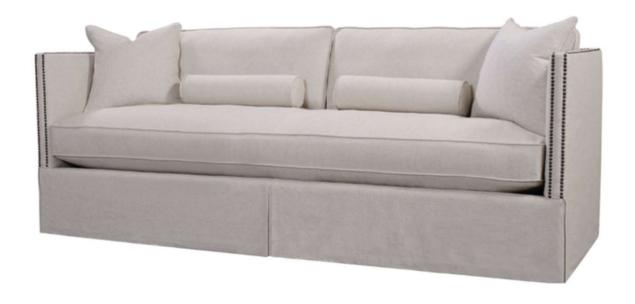

#### Carmel Chair

Classic Linen

Spectra Home Brand:

Overall W-D-H: 30x35x36 Dimensions:

Inside Seating W-D-H: 24x22x21

Arm Height: 24

Back: Loose

Seat Cushion: Blend Down **Standard Features:** 

Seat Construction: Wood

Hardwood / Hardwood Plywood Frames

Standard Finish: Natural Gray

Also Available: N/A