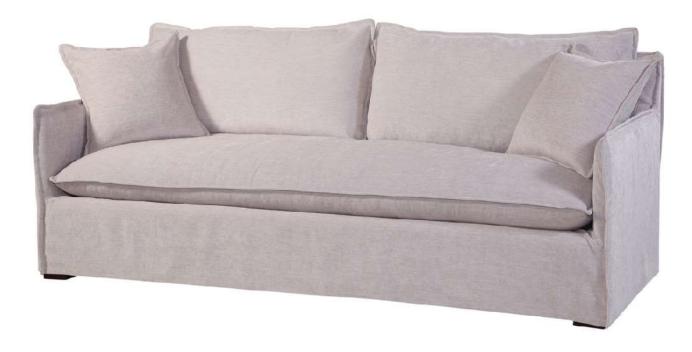

#### Brianna Sofa

Tidal Driftwood (Performance Fabric)

Dimensions:

Overall W-D-H: 85x38x33
Inside Seating W-D-H: 75x25x20
Arm Height: 25

Back: Loose
Seat Cushion: Blend Down
Seat Construction: 8-way Hand Tied
Hardwood /Hardwood Plywood Frames

Standard Finish:

N/A

Also Available: Swivel Chair