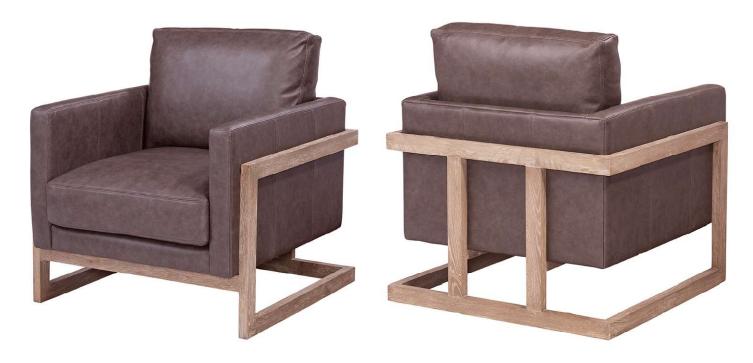

### **Britt Recliner**

Iceberg Cognac NO NAILS

| Brand:             | Spectra Home                                                                                                        |
|--------------------|---------------------------------------------------------------------------------------------------------------------|
| Dimensions:        | Overall W-D-H: 34x41x43<br>Inside Seating W-D-H: 22x20x21<br>Arm Height: 25                                         |
| Standard Features: | Back: Attached<br>Seat Cushion: Spring Down<br>Seat Construction: Sinuous Wire<br>Hardwood /Hardwood Plywood Frames |
| Standard Finish:   | Old World Mahogany                                                                                                  |
| Also Available:    | N/A                                                                                                                 |