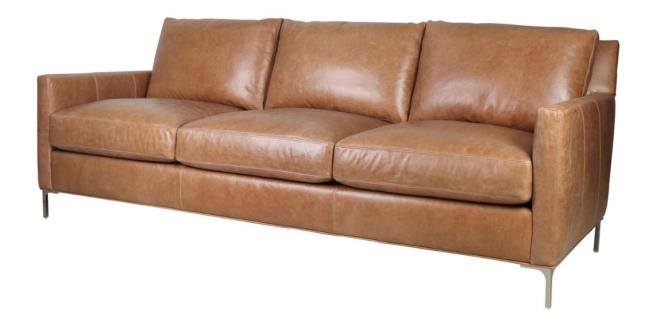

### Riverside Chair

Nobuk Navy

| Brand:             | Spectra Home                                                                                                       |
|--------------------|--------------------------------------------------------------------------------------------------------------------|
| Dimensions:        | Overall W-D-H: 31x37x32<br>Inside Seating W-D-H: 24x21x19<br>Arm Height: 24                                        |
| Standard Features: | Back: Loose<br>Seat Cushion: Blend Down<br>Seat Construction: 8-Way Hand Tied<br>Hardwood /Hardwood Plywood Frames |
| Standard Finish:   | Espresso                                                                                                           |
| Also Available:    | N/A                                                                                                                |

#### Riverside Sofa

Brompton Brown

Brand: Spectra Home

Overall W-D-H: 85x37x32

Inside Seating W-D-H: 78x21x19

Arm Height: 24

Back: Loose

Standard Features: Seat Cushion: Blend Down

Seat Construction: 8-Way Hand Tied Hardwood /Hardwood Plywood Frames

Standard Finish: Espresso

Dimensions:

Also Available: Swivel Chair