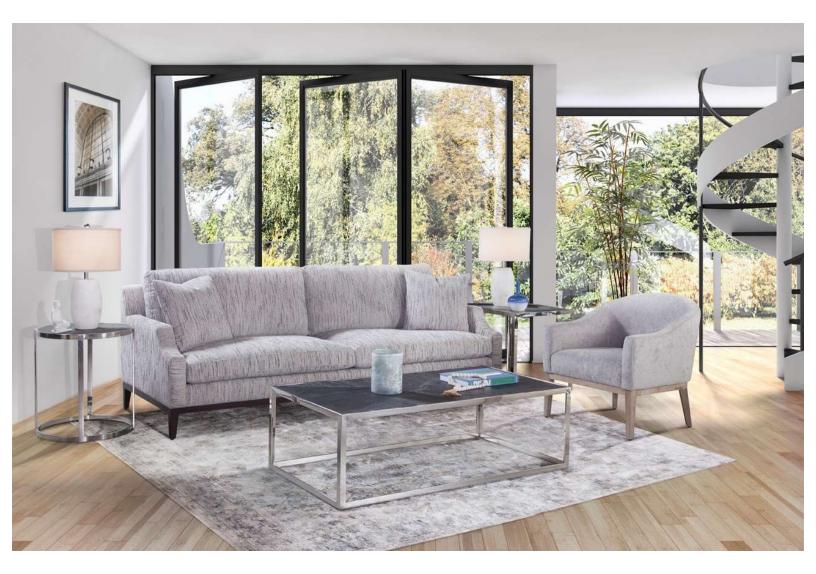

#### Brianna Sofa

Tidal Driftwood (Performance Fabric)

Dimensions:

Overall W-D-H: 85x38x33
Inside Seating W-D-H: 75x25x20
Arm Height: 25

Back: Loose
Seat Cushion: Blend Down
Seat Construction: 8-way Hand Tied
Hardwood /Hardwood Plywood Frames

Standard Finish:

N/A

Also Available: Swivel Chair

### Brianna Swivel Chair

Tidal Driftwood (Performance Fabric)

| Brand:             | Spectra Home                                                                                                       |
|--------------------|--------------------------------------------------------------------------------------------------------------------|
| Dimensions:        | Overall W-D-H: 40x38x33<br>Inside Seating W-D-H: 34X25X20<br>Arm Height: 25                                        |
| Standard Features: | Back: Loose<br>Seat Cushion: Blend Down<br>Seat Construction: 8-way Hand Tied<br>Hardwood /Hardwood Plywood Frames |
| Standard Finish:   | N/A                                                                                                                |
| Also Available:    | Sofa                                                                                                               |