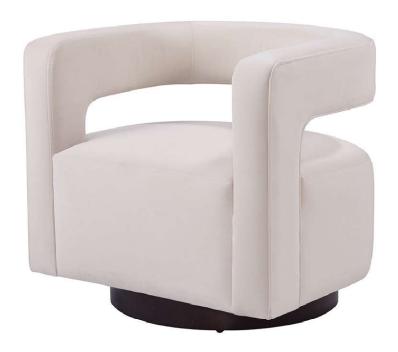

### Adrian Swivel Chair

Durbin Light Grey

| Brand:             | Spectra Home                                                                                                    |
|--------------------|-----------------------------------------------------------------------------------------------------------------|
| Dimensions:        | Overall W-D-H: 34x33x35<br>Inside Seating W-D-H: 24x27x19<br>Arm Height: 27                                     |
| Standard Features: | Back: Loose<br>Seat Cushion: Blend Down<br>Seat Construction: Sinuous Wire<br>Hardwood /Hardwood Plywood Frames |
| Standard Finish:   | N/A                                                                                                             |
| Also Available:    | N/A                                                                                                             |