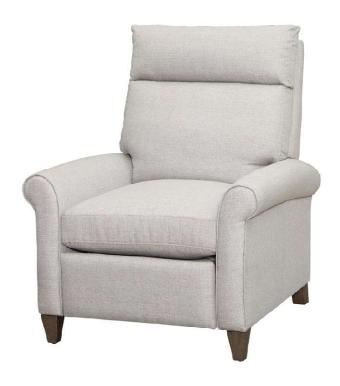

## Eddi Recliner

Milestone Smoke

| Brand:             | Spectra Home                                                                                                        |
|--------------------|---------------------------------------------------------------------------------------------------------------------|
| Dimensions:        | Overall W-D-H: 32x36x39<br>Inside Seating W-D-H: 22x21x21<br>Arm Height: 24                                         |
| Standard Features: | Back: Attached<br>Seat Cushion: Blend Down<br>Seat Construction: Sinuous Wire<br>Hardwood / Hardwood Plywood Frames |
| Standard Finish:   | Smoke                                                                                                               |
| Also Available:    | N/A                                                                                                                 |

## Eddi Recliner

Hash Natural

| Brand:             | Spectra Home                                                                                                        |
|--------------------|---------------------------------------------------------------------------------------------------------------------|
| Dimensions:        | Overall W-D-H: 32x36x39<br>Inside Seating W-D-H: 22x21x21<br>Arm Height: 24                                         |
| Standard Features: | Back: Attached<br>Seat Cushion: Blend Down<br>Seat Construction: Sinuous Wire<br>Hardwood / Hardwood Plywood Frames |
| Standard Finish:   | Smoke                                                                                                               |
| Also Available:    | N/A                                                                                                                 |