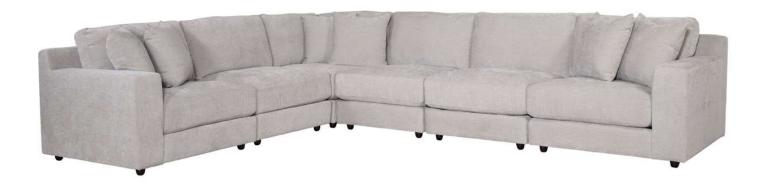

### Burbank Sectional (DOUBLE Chaise)

Chloe Ice (Performance Fabric)

Above Sectional consists of 2 Corner Chairs, 2 Armless Chairs, 2 Ottomans

| Brand:             | Spectra Home                                                                                                       |
|--------------------|--------------------------------------------------------------------------------------------------------------------|
| Dimensions:        | Overall W-D-H: 145x80x29<br>Inside Seating W-D-H: 132x73x19<br>Arm Height: 29                                      |
| Standard Features: | Back: Loose<br>Seat Cushion: Blend Down<br>Seat Construction: 8-Way Hand Tied<br>Hardwood/ Hardwood Plywood Frames |
| Standard Finish:   | Natural Gray                                                                                                       |

### Burbank Sectional (Square version)

Chloe Ice (Performance Fabric)

Above Sectional consists of 3 Corner Chairs, 2 Armless Chairs

| Brand:             | Spectra Home                                                                                                       |
|--------------------|--------------------------------------------------------------------------------------------------------------------|
| Dimensions:        | Overall W-D-H: 113x113x29 Inside Seating W-D-H: 99x99x19 Arm Height: 29                                            |
| Standard Features: | Back: Loose<br>Seat Cushion: Blend Down<br>Seat Construction: 8-Way Hand Tied<br>Hardwood/ Hardwood Plywood Frames |
| Standard Finish:   | Natural Gray                                                                                                       |

### Burbank Sectional (Chaise version)

Chloe Ice (Performance Fabric)

Above Sectional consists of 2 Corner Chairs, 1 Armless Chairs, 1 Ottoman

| Brand:             | Spectra Home                                                                                                       |
|--------------------|--------------------------------------------------------------------------------------------------------------------|
| Dimensions:        | Overall W-D-H: 113x80x29<br>Inside Seating W-D-H: 99x73x19<br>Arm Height: 29                                       |
| Standard Features: | Back: Loose<br>Seat Cushion: Blend Down<br>Seat Construction: 8-Way Hand Tied<br>Hardwood/ Hardwood Plywood Frames |
| Standard Finish:   | Natural Gray                                                                                                       |