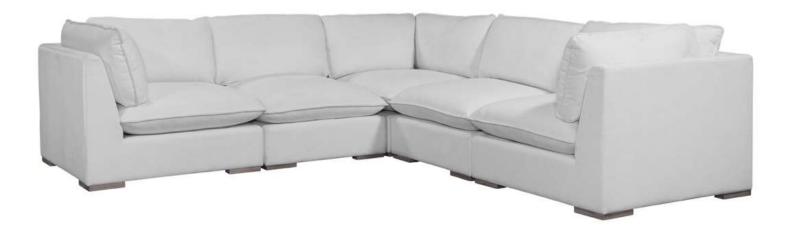

### Burbank Sectional (DOUBLE Chaise)

Chloe Ice (Performance Fabric)

Above Sectional consists of 2 Corner Chairs, 2 Armless Chairs, 2 Ottomans

| Brand:             | Spectra Home                                                                                                       |
|--------------------|--------------------------------------------------------------------------------------------------------------------|
| Dimensions:        | Overall W-D-H: 145x80x29<br>Inside Seating W-D-H: 132x73x19<br>Arm Height: 29                                      |
| Standard Features: | Back: Loose<br>Seat Cushion: Blend Down<br>Seat Construction: 8-Way Hand Tied<br>Hardwood/ Hardwood Plywood Frames |
| Standard Finish:   | Natural Gray                                                                                                       |

### Burbank Sectional (Square version)

Chloe Ice (Performance Fabric)

Above Sectional consists of 3 Corner Chairs, 2 Armless Chairs

| Brand:             | Spectra Home                                                                                                       |
|--------------------|--------------------------------------------------------------------------------------------------------------------|
| Dimensions:        | Overall W-D-H: 113x113x29 Inside Seating W-D-H: 99x99x19 Arm Height: 29                                            |
| Standard Features: | Back: Loose<br>Seat Cushion: Blend Down<br>Seat Construction: 8-Way Hand Tied<br>Hardwood/ Hardwood Plywood Frames |
| Standard Finish:   | Natural Gray                                                                                                       |

### Burbank Sectional (Chaise version)

Chloe Ice (Performance Fabric)

Above Sectional consists of 2 Corner Chairs, 1 Armless Chairs, 1 Ottoman

| Brand:             | Spectra Home                                                                                                       |
|--------------------|--------------------------------------------------------------------------------------------------------------------|
| Dimensions:        | Overall W-D-H: 113x80x29<br>Inside Seating W-D-H: 99x73x19<br>Arm Height: 29                                       |
| Standard Features: | Back: Loose<br>Seat Cushion: Blend Down<br>Seat Construction: 8-Way Hand Tied<br>Hardwood/ Hardwood Plywood Frames |
| Standard Finish:   | Natural Gray                                                                                                       |