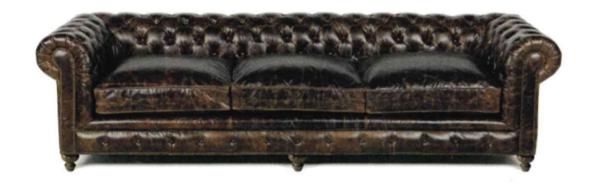

# Bryce Sofa

Highline Travertine

| Brand:             | Spectra Home                                                                                                       |
|--------------------|--------------------------------------------------------------------------------------------------------------------|
| Dimensions:        | Overall W-D-H: 89x39x37<br>Inside Seating W-D-H: 80x25x21<br>Arm Height: 23                                        |
| Standard Features: | Back: Loose<br>Seat Cushion: Blend Down<br>Seat Construction: 8-Way Hand Tied<br>Hardwood /Hardwood Plywood Frames |
| Standard Finish:   | Tea/Antique Brass Nails                                                                                            |
| Also Available:    | Chair                                                                                                              |

# Bryce Sofa

Royalton Gray

| Brand:             | Spectra Home                                                                                                       |
|--------------------|--------------------------------------------------------------------------------------------------------------------|
| Dimensions:        | Overall W-D-H: 89x39x37<br>Inside Seating W-D-H: 80x25x21<br>Arm Height: 23                                        |
| Standard Features: | Back: Loose<br>Seat Cushion: Blend Down<br>Seat Construction: 8-Way Hand Tied<br>Hardwood /Hardwood Plywood Frames |
| Standard Finish:   | Espresso                                                                                                           |
| Also Available:    | Chair                                                                                                              |