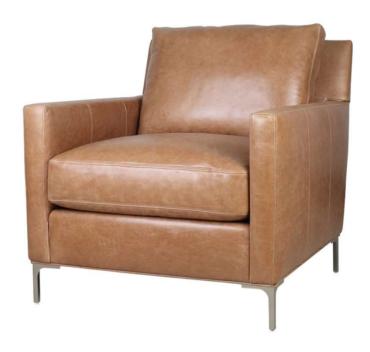

### Riverside Chair

Nobuk Navy

| Brand:             | Spectra Home                                                                                                       |
|--------------------|--------------------------------------------------------------------------------------------------------------------|
| Dimensions:        | Overall W-D-H: 31x37x32<br>Inside Seating W-D-H: 24x21x19<br>Arm Height: 24                                        |
| Standard Features: | Back: Loose<br>Seat Cushion: Blend Down<br>Seat Construction: 8-Way Hand Tied<br>Hardwood /Hardwood Plywood Frames |
| Standard Finish:   | Espresso                                                                                                           |
| Also Available:    | N/A                                                                                                                |

### Riverside Swivel Chair

Brompton Brown

| Brand:             | Spectra Home                                                                                                       |
|--------------------|--------------------------------------------------------------------------------------------------------------------|
| Dimensions:        | Overall W-D-H: 31x37x32<br>Inside Seating W-D-H: 24x21x19<br>Arm Height: 24                                        |
| Standard Features: | Back: Loose<br>Seat Cushion: Blend Down<br>Seat Construction: 8-Way Hand Tied<br>Hardwood /Hardwood Plywood Frames |
| Standard Finish:   | N/A                                                                                                                |
| Also Available:    | Sofa                                                                                                               |