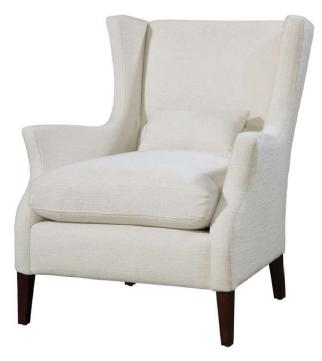

### **Bakersfield Chair**

Bergamo Vanilla (Performance Fabric)

| Brand:             | Spectra Home                                                                                              |
|--------------------|-----------------------------------------------------------------------------------------------------------|
| Dimensions:        | Overall W-D-H: 28x33x37<br>Inside Seating W-D-H:24x22x18<br>Arm Height 23                                 |
| Standard Features: | Back: Loose<br>Seat Cushion: Blend Down<br>Seat Construction: Webbed<br>Hardwood /Hardwood Plywood Frames |
| Standard Finish:   | Black                                                                                                     |
| Also Available:    | N/A                                                                                                       |

#### **Bakersfield Chair**

Bergamo Vanilla (Performance Fabric)

Dimensions:

Overall W-D-H: 28x33x37
Inside Seating W-D-H:24x22x18
Arm Height 23

Back: Loose
Seat Cushion: Blend Down
Seat Construction: Webbed
Hardwood /Hardwood Plywood Frames

Standard Finish:

Natural Gray

Also Available:

N/A