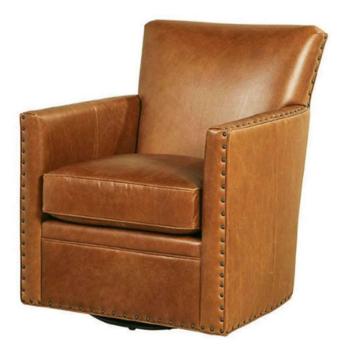

#### **Dexter Swivel Chair**

Cortina Black

Dimensions:

Overall W-D-H: 30x35x37
Inside Seating W-D-H: 23x22x19
Arm Height: 25

Back: Tight
Seat Cushion: Blend Down
Seat Construction: Sinuous Wire
Hardwood / Hardwood Plywood Frames