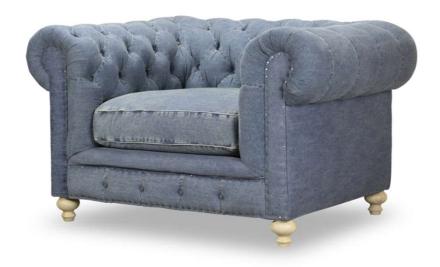

#### Greenwich Chair

Desi Blue Denim

| Brand:             | Spectra Home                                                                                                     |
|--------------------|------------------------------------------------------------------------------------------------------------------|
| Dimensions:        | Overall W-D-H: 54x41x31<br>Inside Seating W-D-H: 27x27x22<br>Arm Height: 31                                      |
| Standard Features: | Back: Tight Tufted Seat Cushion: Blend Down Seat Construction: 8-Way Hand Tied Hardwood /Hardwood Plywood Frames |
| Standard Finish:   | Washed Oak/Upholstery Tack Nails                                                                                 |
| Also Available:    | Sofa                                                                                                             |