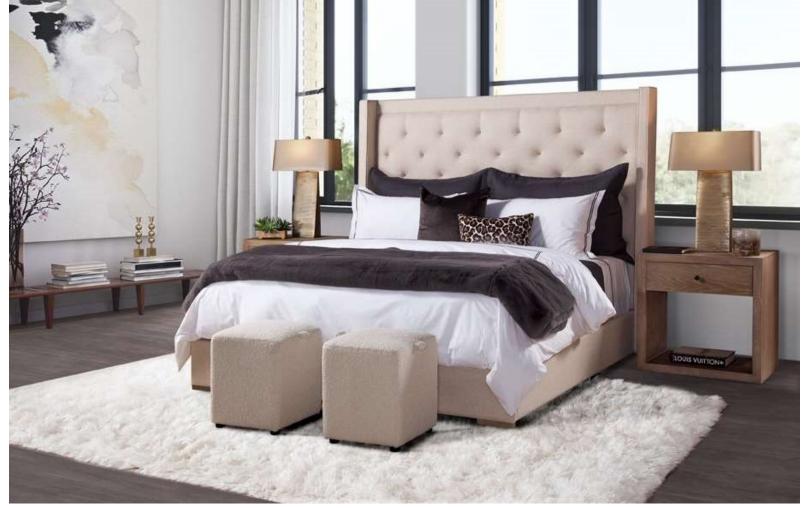

## Hepburn King Bed

Cayenne Granite (Performance Fabric)

| Brand:             | Spectra Home                      |
|--------------------|-----------------------------------|
| Dimensions:        | Overall W-D-H: 85x85x60           |
| Standard Features: | Hardwood /Hardwood Plywood Frames |
| Standard Finish:   | Natural Gray                      |
| Also Available:    | Queen Bed                         |