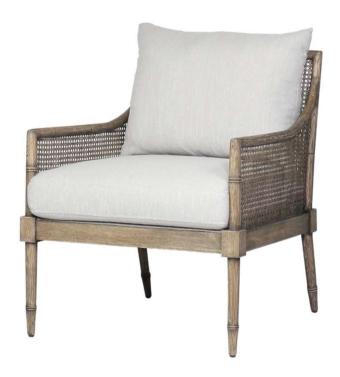

### Alameda Chair

Norse Bone (Performance Fabric)

| Brand:             | Spectra Home                                                                                                        |
|--------------------|---------------------------------------------------------------------------------------------------------------------|
| Dimensions:        | Overall W-D-H: 29x35x34 Inside Seating W-D-H: 24x24x18 Arm Height: 24                                               |
| Standard Features: | Back: Tight Tufted<br>Seat Cushion: Poly Dacron<br>Seat Construction: Webbing<br>Hardwood / Hardwood Plywood Frames |
| Standard Finish:   | Natural Gray                                                                                                        |
| Also Available:    | N/A                                                                                                                 |