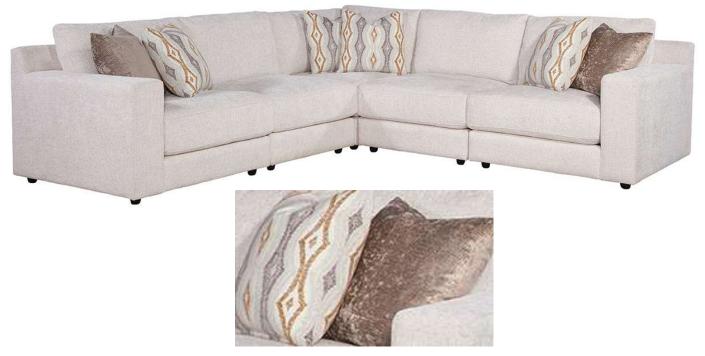

### Burbank Sectional (DOUBLE Chaise)

Chloe Ice (Performance Fabric)

Above Sectional consists of 2 Corner Chairs, 2 Armless Chairs, 2 Ottomans

| Brand:             | Spectra Home                                                                                                       |
|--------------------|--------------------------------------------------------------------------------------------------------------------|
| Dimensions:        | Overall W-D-H: 145x80x29<br>Inside Seating W-D-H: 132x73x19<br>Arm Height: 29                                      |
| Standard Features: | Back: Loose<br>Seat Cushion: Blend Down<br>Seat Construction: 8-Way Hand Tied<br>Hardwood/ Hardwood Plywood Frames |
| Standard Finish:   | Natural Gray                                                                                                       |

### Burbank Sectional (Square version)

Chloe Ice (Performance Fabric)

Above Sectional consists of 3 Corner Chairs, 2 Armless Chairs

| Brand:             | Spectra Home                                                                                                       |
|--------------------|--------------------------------------------------------------------------------------------------------------------|
| Dimensions:        | Overall W-D-H: 113x113x29 Inside Seating W-D-H: 99x99x19 Arm Height: 29                                            |
| Standard Features: | Back: Loose<br>Seat Cushion: Blend Down<br>Seat Construction: 8-Way Hand Tied<br>Hardwood/ Hardwood Plywood Frames |
| Standard Finish:   | Natural Gray                                                                                                       |

### Burbank Sectional (Chaise version)

Chloe Ice (Performance Fabric)

Above Sectional consists of 2 Corner Chairs, 1 Armless Chairs, 1 Ottoman

| Brand:             | Spectra Home                                                                                                       |
|--------------------|--------------------------------------------------------------------------------------------------------------------|
| Dimensions:        | Overall W-D-H: 113x80x29<br>Inside Seating W-D-H: 99x73x19<br>Arm Height: 29                                       |
| Standard Features: | Back: Loose<br>Seat Cushion: Blend Down<br>Seat Construction: 8-Way Hand Tied<br>Hardwood/ Hardwood Plywood Frames |
| Standard Finish:   | Natural Gray                                                                                                       |