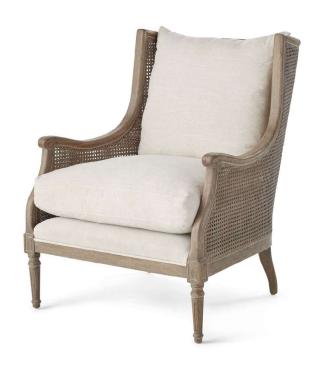

#### **Bakersfield Chair**

Bergamo Vanilla (Performance Fabric)

Dimensions:

Overall W-D-H: 28x33x37
Inside Seating W-D-H:24x22x18
Arm Height 23

Back: Loose
Seat Cushion: Blend Down
Seat Construction: Webbed
Hardwood /Hardwood Plywood Frames

Standard Finish:

Natural Gray

Also Available:

N/A