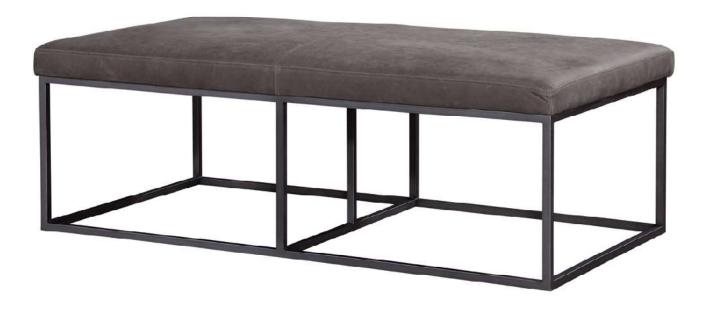

### Anaheim Cocktail Ottoman

Data Cream (Performance Fabric)

| Brand:             | Spectra Home            |
|--------------------|-------------------------|
| Dimensions:        | Overall W-D-H: 54x30x19 |
| Standard Features: | Metal Type: Aluminum    |
| Standard Finish:   | Metal Finish: Gunmetal  |

### Anaheim Cocktail Ottoman

Nobuk Charcoal

| Brand:             | Spectra Home            |
|--------------------|-------------------------|
| Dimensions:        | Overall W-D-H: 54x30x19 |
| Standard Features: | Metal Type: Aluminum    |
| Standard Finish:   | Metal Finish: Gunmetal  |