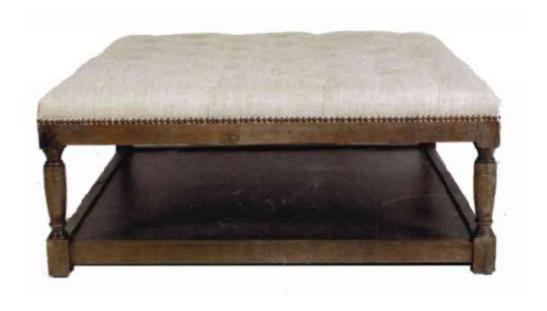

# Ridgeway Ottoman

Royalton Gray

| Brand:             | Spectra Home                                                   |
|--------------------|----------------------------------------------------------------|
| Dimensions:        | Overall W-D-H: 19x19x19                                        |
| Standard Features: | Seat Cushion: Poly Dacron<br>Hardwood /Hardwood Plywood Frames |
| Standard Finish:   | Black Nickel                                                   |
| Also Available:    | N/A                                                            |

# Ridgeway Ottoman

Classic Linen

| Brand:             | Spectra Home                                                   |
|--------------------|----------------------------------------------------------------|
| Dimensions:        | Overall W-D-H: 19x19x19                                        |
| Standard Features: | Seat Cushion: Poly Dacron<br>Hardwood /Hardwood Plywood Frames |
| Standard Finish:   | Copper Nails                                                   |
| Also Available:    | N/A                                                            |