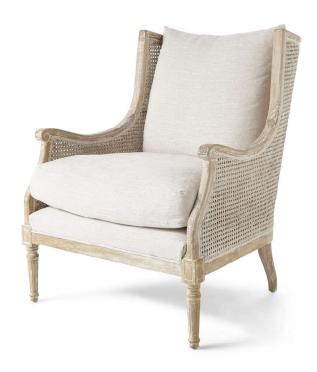

#### Amelia Chair

Windfield Natural

Dimensions:

Overall W-D-H: 33x34x42
Inside Seating W-D-H: 26x20x20
Arm Height: 25

Back: Loose
Seat Cushion: Blend Down
Seat Construction: Webbing
Hardwood /Hardwood Plywood Frames

Standard Finish:

Tawny/Upholstery Tack Nails

Also Available:

N/A