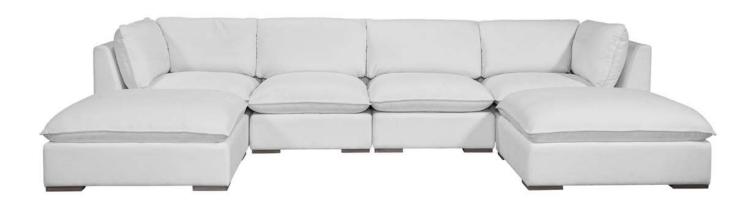

### Burbank Sectional (DOUBLE Chaise)

Chloe Ice (Performance Fabric)

Above Sectional consists of 2 Corner Chairs, 2 Armless Chairs, 2 Ottomans

| Brand:             | Spectra Home                                                                                                       |
|--------------------|--------------------------------------------------------------------------------------------------------------------|
| Dimensions:        | Overall W-D-H: 145x80x29<br>Inside Seating W-D-H: 132x73x19<br>Arm Height: 29                                      |
| Standard Features: | Back: Loose<br>Seat Cushion: Blend Down<br>Seat Construction: 8-Way Hand Tied<br>Hardwood/ Hardwood Plywood Frames |
| Standard Finish:   | Natural Gray                                                                                                       |

### Burbank Sectional (Square version)

Chloe Ice (Performance Fabric)

Above Sectional consists of 3 Corner Chairs, 2 Armless Chairs

| Brand:             | Spectra Home                                                                                                       |
|--------------------|--------------------------------------------------------------------------------------------------------------------|
| Dimensions:        | Overall W-D-H: 113x113x29 Inside Seating W-D-H: 99x99x19 Arm Height: 29                                            |
| Standard Features: | Back: Loose<br>Seat Cushion: Blend Down<br>Seat Construction: 8-Way Hand Tied<br>Hardwood/ Hardwood Plywood Frames |
| Standard Finish:   | Natural Gray                                                                                                       |

### Burbank Sectional (Chaise version)

Chloe Ice (Performance Fabric)

Above Sectional consists of 2 Corner Chairs, 1 Armless Chairs, 1 Ottoman

| Brand:             | Spectra Home                                                                                                       |
|--------------------|--------------------------------------------------------------------------------------------------------------------|
| Dimensions:        | Overall W-D-H: 113x80x29<br>Inside Seating W-D-H: 99x73x19<br>Arm Height: 29                                       |
| Standard Features: | Back: Loose<br>Seat Cushion: Blend Down<br>Seat Construction: 8-Way Hand Tied<br>Hardwood/ Hardwood Plywood Frames |
| Standard Finish:   | Natural Gray                                                                                                       |