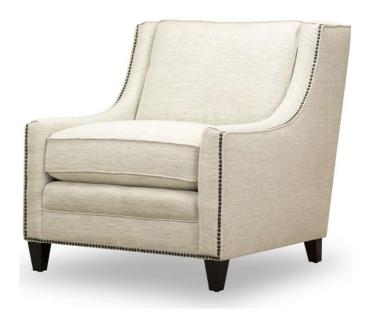

|
|--------------------|--------------------------------------------------------------------------------------------------------------------|
| Dimensions:        | Overall W-D-H: 89x39x37<br>Inside Seating W-D-H: 80x25x21<br>Arm Height: 23                                        |
| Standard Features: | Back: Loose<br>Seat Cushion: Blend Down<br>Seat Construction: 8-Way Hand Tied<br>Hardwood /Hardwood Plywood Frames |
| Standard Finish:   | Tea/Antique Brass Nails                                                                                            |
| Also Available:    | Chair                                                                                                              |





# Bryce Chair

Highline Travertine

| Brand:             | Spectra Home                                                                                                       |
|--------------------|--------------------------------------------------------------------------------------------------------------------|
| Dimensions:        | Overall W-D-H: 35x39x37<br>Inside Seating W-D-H: 26x25x21<br>Arm Height: 23                                        |
| Standard Features: | Back: Loose<br>Seat Cushion: Blend Down<br>Seat Construction: 8-Way Hand Tied<br>Hardwood /Hardwood Plywood Frames |
| Standard Finish:   | Tea/Antique Brass Nails                                                                                            |
| Also Available:    | Sofa