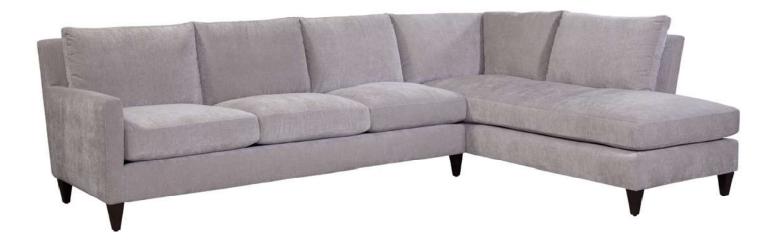

#### **Rollins Sectional**

Coverlet Sand (Performance Fabric)

| Brand:             | Spectra Home                                                                                                       |
|--------------------|--------------------------------------------------------------------------------------------------------------------|
| Dimensions:        | Overall W-D-H: 119x84x35<br>Inside Seating W-D-H: 101x71x20<br>Arm Height: 24                                      |
| Standard Features: | Back: Loose<br>Seat Cushion: Blend Down<br>Seat Construction: 8-Way Hand Tied<br>Hardwood /Hardwood Plywood Frames |
| Standard Finish:   | Espresso                                                                                                           |
| Also Available:    | N/A                                                                                                                |