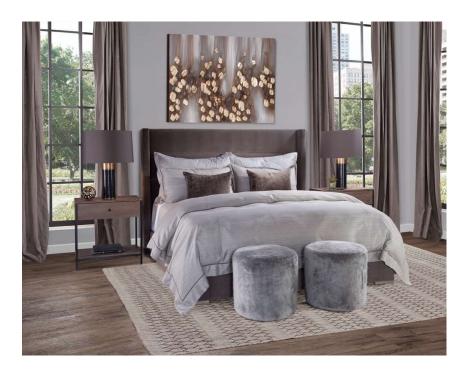

## Hepburn King Bed

Cayenne Granite (Performance Fabric)

| Brand:             | Spectra Home                      |
|--------------------|-----------------------------------|
| Dimensions:        | Overall W-D-H: 85x85x60           |
| Standard Features: | Hardwood /Hardwood Plywood Frames |
| Standard Finish:   | Natural Gray                      |
| Also Available:    | Queen Bed                         |

### Hepburn Queen Bed

Cayenne Granite (Performance Fabric)

| Brand:             | Spectra Home                      |
|--------------------|-----------------------------------|
| Dimensions:        | Overall W-D-H: 64x85x60           |
| Standard Features: | Hardwood /Hardwood Plywood Frames |
| Standard Finish:   | Natural Gray                      |
| Also Available:    | Kina Bed                          |