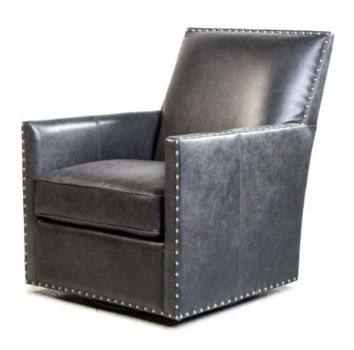

### Adrian Swivel Chair

Durbin Light Grey

| Brand:             | Spectra Home                                                                                                    |
|--------------------|-----------------------------------------------------------------------------------------------------------------|
| Dimensions:        | Overall W-D-H: 34x33x35<br>Inside Seating W-D-H: 24x27x19<br>Arm Height: 27                                     |
| Standard Features: | Back: Loose<br>Seat Cushion: Blend Down<br>Seat Construction: Sinuous Wire<br>Hardwood /Hardwood Plywood Frames |
| Standard Finish:   | N/A                                                                                                             |
| Also Available:    | N/A                                                                                                             |