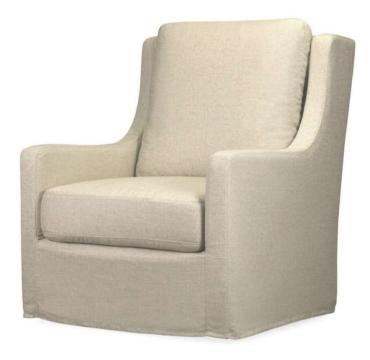

# Becky Slipcovered Swivel Chair

Tribecca Natural

| Brand:             | Spectra Home                                                                                                    |
|--------------------|-----------------------------------------------------------------------------------------------------------------|
| Dimensions:        | Overall W-D-H: 27x31x32<br>Inside Seating W-D-H: 20x16x18<br>Arm Height: 22                                     |
| Standard Features: | Back: Loose<br>Seat Cushion: Blend Down<br>Seat Construction: Sinuous Wire<br>Hardwood /Hardwood Plywood Frames |
| Standard Finish:   | N/A                                                                                                             |
| Also Available:    | Swivel Glider                                                                                                   |