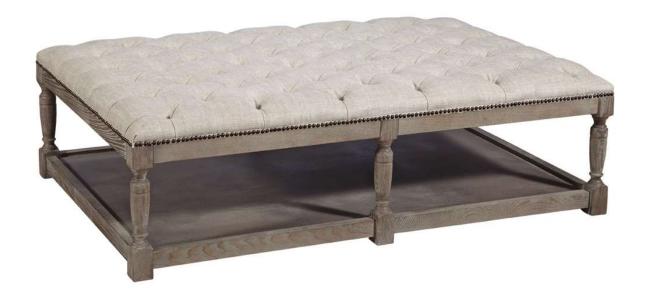

### Anaheim Cocktail Ottoman

Data Cream (Performance Fabric)

| Brand:             | Spectra Home            |
|--------------------|-------------------------|
| Dimensions:        | Overall W-D-H: 54x30x19 |
| Standard Features: | Metal Type: Aluminum    |
| Standard Finish:   | Metal Finish: Gunmetal  |

### Anaheim Cocktail Ottoman

Nobuk Charcoal

| Brand:             | Spectra Home            |
|--------------------|-------------------------|
| Dimensions:        | Overall W-D-H: 54x30x19 |
| Standard Features: | Metal Type: Aluminum    |
| Standard Finish:   | Metal Finish: Gunmetal  |