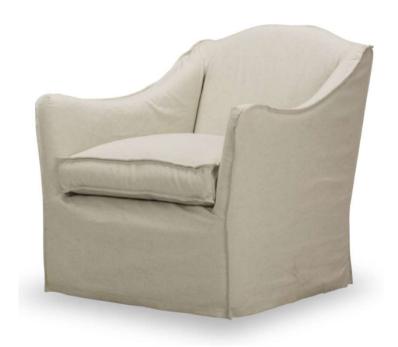

## Keith Slipcovered Swivel Glider

Milar Natural

| Brand:             | Spectra Home                                                                                                    |
|--------------------|-----------------------------------------------------------------------------------------------------------------|
| Dimensions:        | Overall W-D-H: 32x32x32<br>Inside Seating W-D-H: 24x20x19<br>Arm Height: 25                                     |
| Standard Features: | Back: Tight<br>Seat Cushion: Blend Down<br>Seat Construction: Sinuous Wire<br>Hardwood /Hardwood Plywood Frames |
| Standard Finish:   | N/A                                                                                                             |
| Also Available:    | Swivel Chair                                                                                                    |