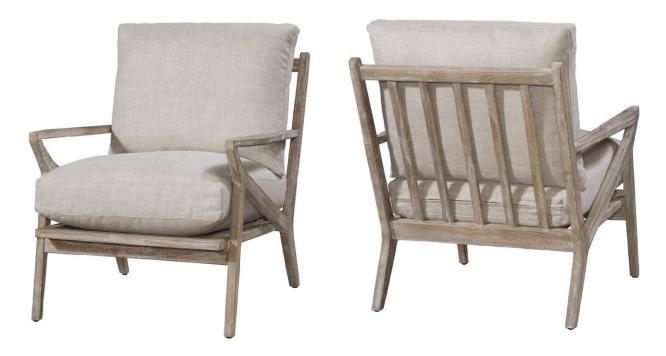

#### Glendale Chair

Tidal Driftwood (Performance Fabric)

Brand: Spectra Home

Overall W-D-H: 27x36x34
Inside Seating W-D-H: 25x22x19
Arm Height: 23

Back: Loose
Seat Cushion: Blend Down
Seat Construction: Wood
Hardwood /Hardwood Plywood Frames

Standard Finish: Dark Brown

Also Available: N/A