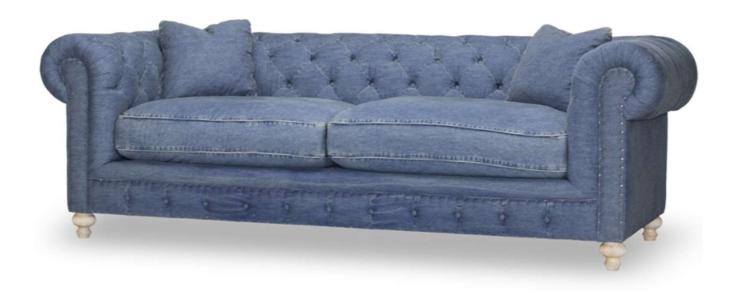

#### Greenwich Sofa

Desi Blue Denim

| Brand:             | Spectra Home                                                                                                     |
|--------------------|------------------------------------------------------------------------------------------------------------------|
| Dimensions:        | Overall W-D-H: 96x41x31<br>Inside Seating W-D-H: 70x27x22<br>Arm Height: 31                                      |
| Standard Features: | Back: Tight Tufted Seat Cushion: Blend Down Seat Construction: 8-Way Hand Tied Hardwood /Hardwood Plywood Frames |
| Standard Finish:   | Washed Oak/Upholstery Tack Nails                                                                                 |
| Also Available:    | Chair                                                                                                            |