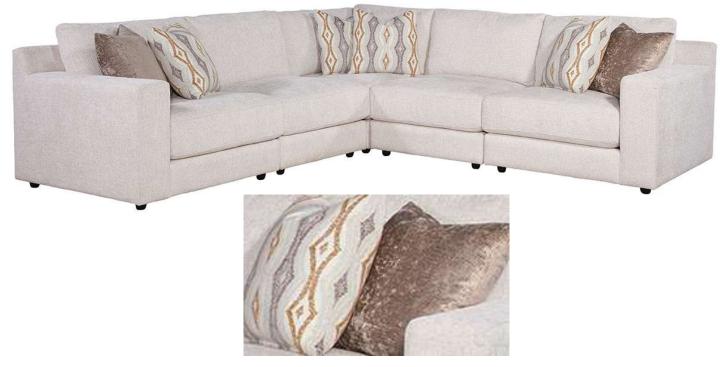

## Ventura Sectional

Norse Bone (body Performance Fabric), Wendy Bronze (pillows), Copeland Maize (pillows) Above Sectional consists of 1 LAF Chair, 1 RAF Chair, 2 Armless Chairs, 1 Square Corner

| Brand:             | Spectra Home                                                                                     |
|--------------------|--------------------------------------------------------------------------------------------------|
| Dimensions:        | Overall W-D-H: 114x114x37<br>Inside Seating W-D-H: 99x99x19<br>Arm Height: 25                    |
| Standard Features: | Back: Loose<br>Seat Cushion: Blend Down<br>Seat Construction: 8-Way Hand Tied<br>Hardwood Frames |
| Standard Finish:   | Espresso                                                                                         |
| Also Available:    | LAF and RAF Chair, Armless Chair,                                                                |