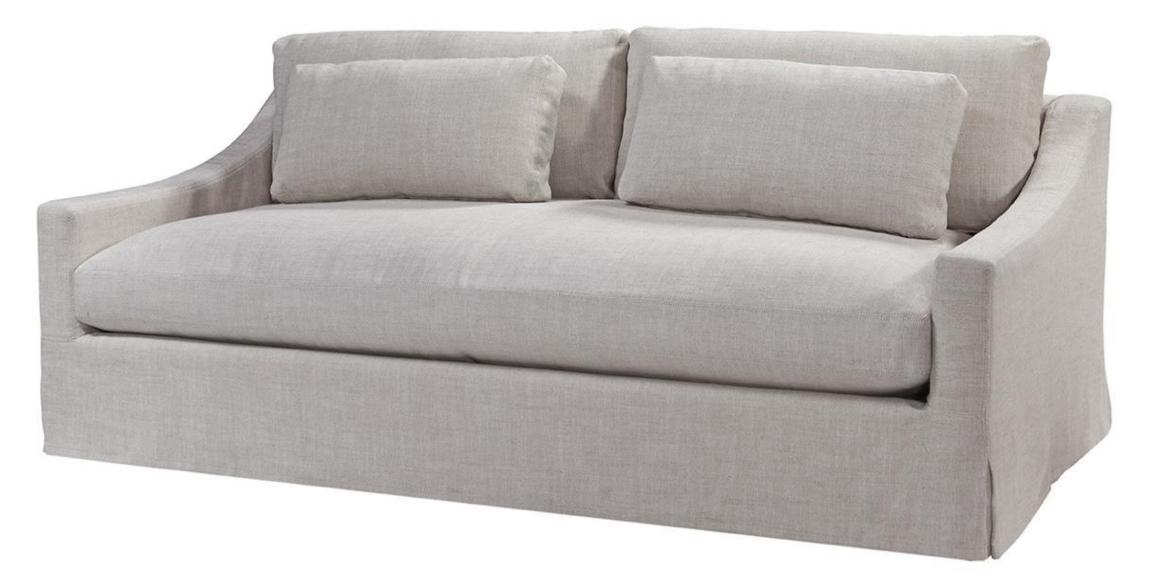

## Dune Slipcovered Studio Sofa

Floris Linen (Performance Fabric)

Brand:

Spectra Home

Dimensions:

Overall W-D-H: 84x43x33 Inside Seating W-D-H: 75x27x19 Arm Height: 23

| Standard Features: | Back: Loose<br>Seat Cushion: Blend Down<br>Seat Construction: 8-Way Hand Tied<br>Hardwood / Hardwood Plywood<br>Frames |
|--------------------|------------------------------------------------------------------------------------------------------------------------|
| Standard Finish:   | Weathered Oak                                                                                                          |
| Also Available:    | 96" Slipcovered Sofa, 2 – Piece<br>Sectional                                                                           |